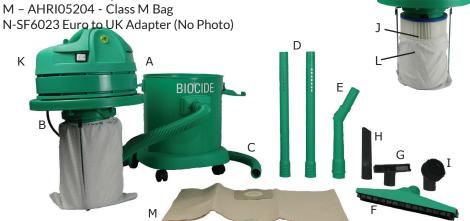

#### **INCLUDED CONTENTS**

- A Biocide Antimicrobial Class 100 Cleanroom HEPA Vac by Atrix with Microban®
- B 8.5 Meter Power Cord
- C ATIBCV1685VHA 6 'Hose with Microban®
- D ATIBCV6240VHA 19.5" Straight Wand with Microban® (2)
- E ATIBCV6158VHA Curved Hose Wand with Microban®
- F ATIBCV6210VHA Floor Tool with Microban®
- G ATIBCV0616 Hand/Furniture Tool
- H ATIBCV0617- Crevice Tool
- I ATIBCV0004 Round Brush
- J ATIBCVH1 Premotor HEPA (H14) Filter Cartridge, Main
- K ATIBCVH2 Postmotor HEPA Filter Cartridge, Exhaust

L - ATIBCVSF - Polyester Pretreated Filter for Main HEPA Filter