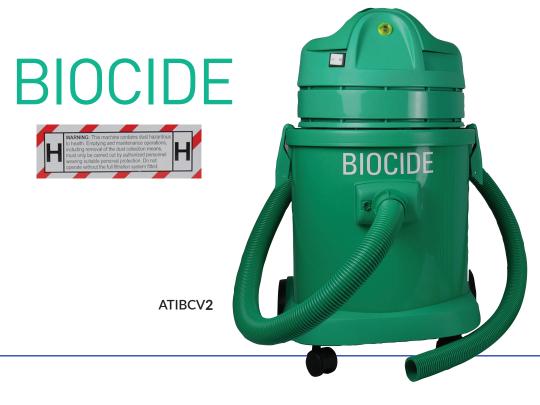

# **BIOCIDE** Antimicrobial Class 100 Cleanroom & Class H HEPA Vac

#### ATIBCV2