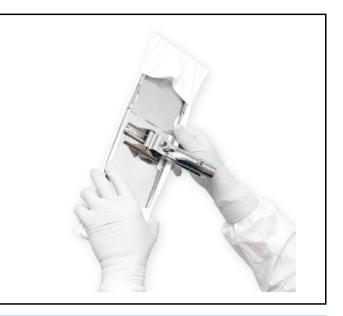

# **DISPOSABLE POLY-CELLULOSE MOP HEAD**

SKU: W600-1002

#### Description

Ideal for spill control, cleaning and disinfecting of controlled environments. The Nonwoven cellulose polyester is a hydroentangled 55% cellulose and 45% polyester nonwoven wiper designed for applications that require the unique combination of superior strength and exceptional sorbency.

#### Features & Benefits:

- Mop head changing is quick and easy, it is designed to slip on and of the mop frame, yet remains secure while in use.
- Lightweight, with non-abrasive surface, use for critical environments delivering true cleaning performance.
- Available in sterile format by Gamma Irradiation
- Made of hydroentangled 55% cellulose and 45% polyester
- Combines the strength of polyester with the absorbency of long cellulose fibres
- Cleanroom processed and packaged to reduce particles
- Smooth, highly sorbent and durable
- Works well with IPA and other solvents