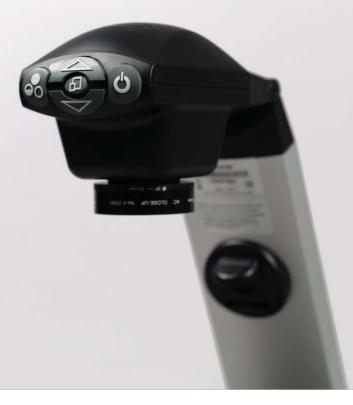

### System functions are accessed via an integrated keypad.

- Zoom in/out
- Brightness
- Height adjustment
- Snapshot
- High contrast mode
- Overview