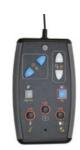

### System functions are accessed via an integrated keypad.

- Zoom in/out
- Brightness
- Height adjustment
- Snapshot
- High contrast mode
- Overview

#### **External control console**

The intelligent control console includes additional functions such as memory save / recall, image capture (with optional software), overlay grid & dimensioning lines, as well as the convenience of mouse control.