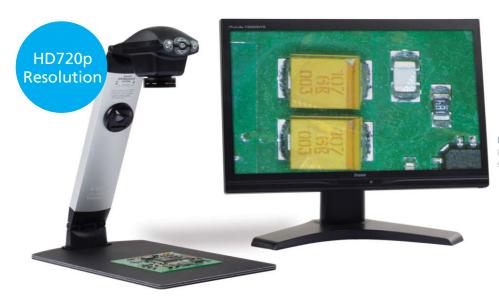

### System details

- √ HD 720p camera (1280x720)
- ✓ 2x 55x magnification\*
- 250mm working distance\*
- ✓ Auto or manual focus
- ✓ Adjustable LED illumination

#### Image capture software

Instantly capture an HD image. The captured images can be used for further processing, or stored in a variety of formats including BMP, JPEG & TIFF.

<sup>\*</sup> with standard 4D lens