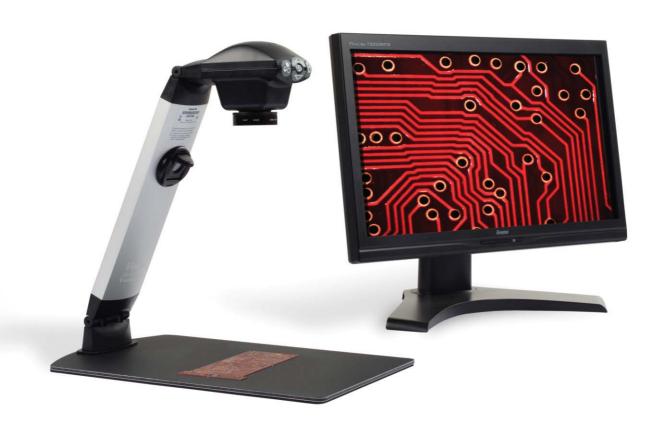

### Exceptional imaging. Highly versatile.

**Large working distance** (250mm with standard 4D lens, shown with Benchtop stand).

### With VisionZ, it is all about the exceptional HD image.

And the simplicity. And the versatility. And the high quality, ergonomic design... all packed into a compact, lightweight unit, making VisionZ highly portable too.

- Exceptional HD image quality and resolution.
- Excellent colour rendition and contrast.
- Large field of view.
- ✓ Zoom magnification options up to 120x.

### System details

- √ HD 720p camera (1280x720)
- ✓ 2x 55x magnification\*
- 250mm working distance\*
- ✓ Auto or manual focus
- ✓ Adjustable LED illumination