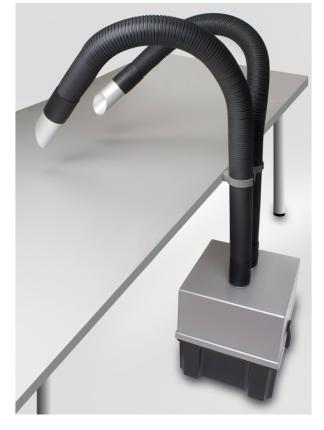

# Zero Smog 2 Kit 2 Nozzle

Code No.: FT91007699N

# Benefits

- > Easy filter exchange
- Quick and simple installation
- > Portable fume extraction unit
- The fume extraction unit Zero Smog 2 is easy to install and operate. It is designed as a small, economical central system for two workplaces. The Kit 2 nozzle consist of the ZS 2 extraction unit, 2 flexible extraction arms 1,5 Meter with table clamp and 2 sloped nozzles. The system for two workplaces is easy to install by placing the unit at the bench. Both extraction arms will adapt direct on the unit and can fix with a clamp at the bench.