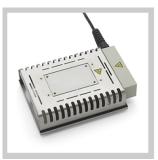

# Zero Smog 2 Kit 2 Nozzle

Code No.: FT91007699N

# Benefits

- > Easy filter exchange
- Quick and simple installation
- > Portable fume extraction unit
- The fume extraction unit Zero Smog 2 is easy to install and operate. It is designed as a small, economical central system for two workplaces. The Kit 2 nozzle consist of the ZS 2 extraction unit, 2 flexible extraction arms 1,5 Meter with table clamp and 2 sloped nozzles. The system for two workplaces is easy to install by placing the unit at the bench. Both extraction arms will adapt direct on the unit and can fix with a clamp at the bench.