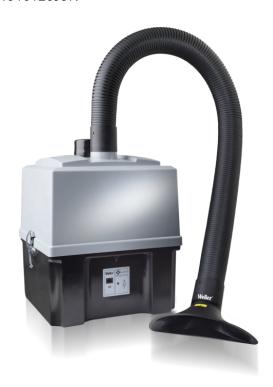

## **Zero Smog EL Kit 1**

Code No.: FT91012699N

- > Fine dust pre-filter M5 that can be separately changed, without having to change main filter
- Active carbon foam for effective gas filtering
- Portable fume extraction unit, for placement under or next to the bench-top.
- > Easy filter change.
- > Exceptionally large HEPA H13 filter surface 2,4m² for longer filter lifetime.
- 4-speed speed setting and power regulation.
- > Filter monitoring and filter alarm ensure timely filter change.
- Exceptionally long service life due to maintenance free brushless EC turbine.
- Quick, simple and user-friendly installation with Easy-Click System.