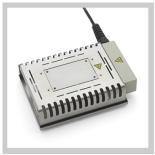

## **Zero Smog EL Kit 1**

Code No.: FT91012699N

- > Fine dust pre-filter M5 that can be separately changed, without having to change main filter
- Active carbon foam for effective gas filtering
- Portable fume extraction unit, for placement under or next to the bench-top.
- > Easy filter change.
- > Exceptionally large HEPA H13 filter surface 2,4m² for longer filter lifetime.
- 4-speed speed setting and power regulation.
- > Filter monitoring and filter alarm ensure timely filter change.
- Exceptionally long service life due to maintenance free brushless EC turbine.
- Quick, simple and user-friendly installation with Easy-Click System.

## In addition we recommend:

Fume extraction devices

Soldering Irons

Cleaning Consumables

Preheating plates

| Dimensions W x D x H (mm)        | 335 x 360 x 445                           |
|----------------------------------|-------------------------------------------|
| Dimensions W x D x H (Inch)      | 13.19 x 14.17 x 17.52                     |
| Weight (ca) in kg                | 8.6                                       |
| Voltage                          | 220-240 V (50/60 Hz)                      |
| Heating output                   | 120 VA                                    |
| Noise level (distance 1 m) dB(A) | < 53                                      |
| Max. vacuum                      |                                           |
| Capacity m³/h                    | 150                                       |
| Pre filter                       | Pre-filter mat class M5                   |
| Cartridge Volume Extraction      | Particle filter H13, Active carbon filter |
| Max. capacity                    | 1-2 workplaces                            |
| Interface RS232 (Remote control) |                                           |
| USB interface                    |                                           |
| WX compatible                    |                                           |
|                                  |                                           |