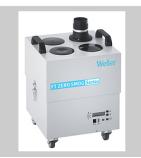

# MG 130 Kit Funnel

Code No.: FT91000103N

- > Filter alarm and 3 steps speed control
- > Small design
- > 100–240 power supply for global use
- The fume extraction unit MG 130 Kit Funnel Nozzle is easy to install and operate. It will be supplied complete with 2 pcs. flexible extraction arms 1 meter and 2 pcs funnel nozzle 225 x 100 mm who will fix direct on the unit. The Kit is ready to place close to the workbench.

## Weller

| Technical Data                      |                                                                              |
|-------------------------------------|------------------------------------------------------------------------------|
|                                     |                                                                              |
| Dimensions W x D x H (mm)           | 460 x 210 x 500                                                              |
| Dimensions W x D x H (Inch)         | 18, 11 x 8, 26 x 19, 68                                                      |
| Weight (ca) in kg                   | 11                                                                           |
| Voltage                             | 110 - 240 V, 50/60 Hz                                                        |
| Heating output                      | 100 W                                                                        |
| Noise level (distance 1 m)<br>dB(A) | < 52                                                                         |
| Max. vacuum                         |                                                                              |
| Capacity m³/h                       | 140                                                                          |
| Pre filter                          | Pre filter mat class F7                                                      |
| Cartridge Volume Extraction         | Particle filter H13, Wide band gas filter (50 % Active carbon + 50 % Chemise |
| Max. capacity                       | 1-2 workplaces                                                               |
| Interface RS232 (Remote control)    | 1 x RS232 (TTL)                                                              |
| USB interface                       |                                                                              |
| WX compatible                       |                                                                              |