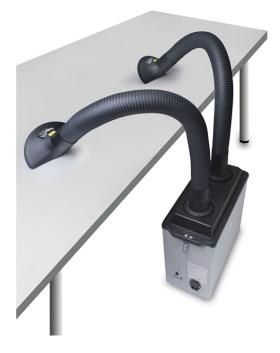

# MG 130 Kit Funnel

Code No.: FT91000103N

- > Filter alarm and 3 steps speed control
- > Small design
- > 100–240 power supply for global use
- The fume extraction unit MG 130 Kit Funnel Nozzle is easy to install and operate. It will be supplied complete with 2 pcs. flexible extraction arms 1 meter and 2 pcs funnel nozzle 225 x 100 mm who will fix direct on the unit. The Kit is ready to place close to the workbench.