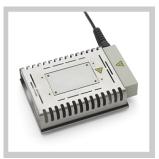

# MG 130 Kit Funnel

Code No.: FT91000103N

- > Filter alarm and 3 steps speed control
- > Small design
- > 100–240 power supply for global use
- The fume extraction unit MG 130 Kit Funnel Nozzle is easy to install and operate. It will be supplied complete with 2 pcs. flexible extraction arms 1 meter and 2 pcs funnel nozzle 225 x 100 mm who will fix direct on the unit. The Kit is ready to place close to the workbench.

## Weller

| Technical Data                      |                                                                              |
|-------------------------------------|------------------------------------------------------------------------------|
|                                     |                                                                              |
| Dimensions W x D x H (mm)           | 460 x 210 x 500                                                              |
| Dimensions W x D x H (Inch)         | 18, 11 x 8, 26 x 19, 68                                                      |
| Weight (ca) in kg                   | 11                                                                           |
| Voltage                             | 110 - 240 V, 50/60 Hz                                                        |
| Heating output                      | 100 W                                                                        |
| Noise level (distance 1 m)<br>dB(A) | < 52                                                                         |
| Max. vacuum                         |                                                                              |
| Capacity m³/h                       | 140                                                                          |
| Pre filter                          | Pre filter mat class F7                                                      |
| Cartridge Volume Extraction         | Particle filter H13, Wide band gas filter (50 % Active carbon + 50 % Chemise |
| Max. capacity                       | 1-2 workplaces                                                               |
| Interface RS232 (Remote control)    | 1 x RS232 (TTL)                                                              |
| USB interface                       |                                                                              |
| WX compatible                       |                                                                              |