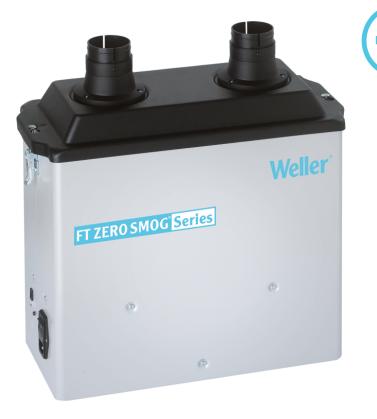

### Weller

# MG 130

Code No.: 130-1000-ESDN

# Benefits

- > 100–240 power supply for global use
- > Filter alarm and 3 steps speed control
- > Small foot print design
- The fume extraction unit MG 130 is easy to install and operate. Is supplied complete ready to place close to the workbench.

## Weller

| Technical Data                      |                                                                              |
|-------------------------------------|------------------------------------------------------------------------------|
|                                     |                                                                              |
| Dimensions W x D x H (mm)           | 460 x 210 x 500                                                              |
| Dimensions W x D x H (Inch)         | 18,11 x 8,26 x 19,68                                                         |
| Weight (ca) in kg                   | 11                                                                           |
| Voltage                             | 100 - 240 V, 50/60 Hz                                                        |
| Heating output                      | 100 W                                                                        |
| Noise level (distance 1 m)<br>dB(A) | < 52                                                                         |
| Max. vacuum                         |                                                                              |
| Capacity m³/h                       | 140                                                                          |
| Pre filter                          | Pre filter mat class F7                                                      |
| Cartridge Volume Extraction         | Particle filter H13, Wide band gas filter (50 % Active carbon + 50 % Chemise |
| Max. capacity                       | 1-2 workplaces                                                               |
| Interface RS232 (Remote control)    | 1 x RS232 (TTL)                                                              |
| USB interface                       |                                                                              |
| WX compatible                       |                                                                              |