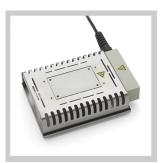

## **Zero Smog 4V**

Code No.: T0053660699N

- Constant Flow Control (CFC) guarantees automatical air flow regulation for each working place independent of the connected workplaces
- Electronic filter control with optical and acoustical filter alarm
- > Efficiency test via USB port
- 4 wheels to allow easy movement of the unit
- > Low noise level
- > 4 kits available
- > The fume extraction unit Zero Smog 4V (ZS 4V) is easy to install and operate. It is designed for use as a small central system. A powerful, maintenance-free turbine provides continuous fume extraction at a maximum air extraction rate of 230 m3/h. With setting constant flow control the adjustable turbine speed avoiding unnecessary waste of suction power and saving energy.

## In addition we recommend:

Fume extraction devices

Soldering Irons

Cleaning Consumables

Preheating plates

| Dimensions W x D x H (mm)        | 345 x 325 x 505                                                                 |
|----------------------------------|---------------------------------------------------------------------------------|
| Dimensions W x D x H (Inch)      | 13,58x12,79x19,88                                                               |
| Weight (ca) in kg                | 19                                                                              |
| Voltage                          | 220-240 V (50/60 Hz)                                                            |
| Heating output                   | 275 VA                                                                          |
| Noise level (distance 1 m) dB(A) | < 48                                                                            |
| Max. vacuum                      |                                                                                 |
| Capacity m³/h                    | 230                                                                             |
| Pre filter                       | Pre filter mat class F7                                                         |
| Cartridge Volume Extraction      | Particle filter H13, Wide band gas filter (50 % Active carbon + 50 % Chemisorb) |
| Max. capacity                    | 1-4 workplaces                                                                  |
| Interface RS232 (Remote control) | All system functions can be operated and remotely monitored via the RS232 port. |
| USB interface                    | on                                                                              |
| WX compatible                    | on                                                                              |
|                                  |                                                                                 |