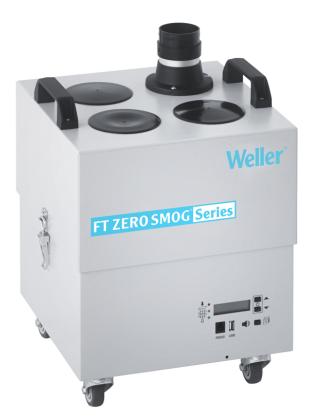

## **Zero Smog 4V**

Code No.: T0053660699N

- Constant Flow Control (CFC) guarantees automatical air flow regulation for each working place independent of the connected workplaces
- Electronic filter control with optical and acoustical filter alarm
- > Efficiency test via USB port
- 4 wheels to allow easy movement of the unit
- > Low noise level
- > 4 kits available
- > The fume extraction unit Zero Smog 4V (ZS 4V) is easy to install and operate. It is designed for use as a small central system. A powerful, maintenance-free turbine provides continuous fume extraction at a maximum air extraction rate of 230 m3/h. With setting constant flow control the adjustable turbine speed avoiding unnecessary waste of suction power and saving energy.

## In addition we recommend:

Fume extraction devices

Soldering Irons

Cleaning Consumables

Preheating plates

| Dimensions W x D x H (mm)        | 345 x 325 x 505                                                                 |
|----------------------------------|---------------------------------------------------------------------------------|
| Dimensions W x D x H (Inch)      | 13,58x12,79x19,88                                                               |
| Weight (ca) in kg                | 19                                                                              |
| Voltage                          | 220-240 V (50/60 Hz)                                                            |
| Heating output                   | 275 VA                                                                          |
| Noise level (distance 1 m) dB(A) | < 48                                                                            |
| Max. vacuum                      |                                                                                 |
| Capacity m³/h                    | 230                                                                             |
| Pre filter                       | Pre filter mat class F7                                                         |
| Cartridge Volume Extraction      | Particle filter H13, Wide band gas filter (50 % Active carbon + 50 % Chemisorb) |
| Max. capacity                    | 1-4 workplaces                                                                  |
| Interface RS232 (Remote control) | All system functions can be operated and remotely monitored via the RS232 port. |
| USB interface                    | on                                                                              |
| WX compatible                    | on                                                                              |
|                                  |                                                                                 |