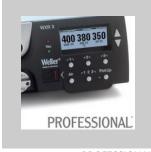

## **WXD 2020**

2-Channel Solder- and Desoldering Station, 200 W (255 W)

Code No.: T0053429699N

- Soldering- and desoldering tools with intelligent WX technology
- Connection to external compressed air supply for high vacuum
- Energy effective: automatic stand-by mode for tools
- Patented, ESD safe glass display. Simple and fast setting of soldering parameter.

## In addition we recommend:

Fume extraction devices

Soldering Irons

**Cleaning Consumables** 

Preheating plates

| Dimensions W x D x H (mm)              | 174 x 154 x 135                         |
|----------------------------------------|-----------------------------------------|
| Dimensions W x D x H (Inch)            | 6, 69 x 5, 94 x 5, 12                   |
| Weight (ca) in kg                      | 3.8                                     |
| Voltage                                | 230 V, 50 Hz                            |
| Power output                           | 200 W (255 W)                           |
| Channels                               | 2                                       |
| Temperature range (depends on tool) °C |                                         |
| Temperature range (depends on tool) °F | <del></del>                             |
| Temperature accuracy °C                | ±9                                      |
| Temperature accuracy °F                | ±17                                     |
| Temperature stability °C               | ±2                                      |
| Temperature stability °F               | ±4                                      |
| Equipotential bonding                  | Via 3,5 mm pawl socket on back of unit. |
| Display                                | 255 x 128 dots / Backlighting           |
| Air consumption l/min                  | 35                                      |
| Operating pressure                     | 4,0 - 6,0 / 58 - 87                     |
| Capacity l/min                         |                                         |
| Vacuum                                 | max. 55 kPA (8psi)                      |