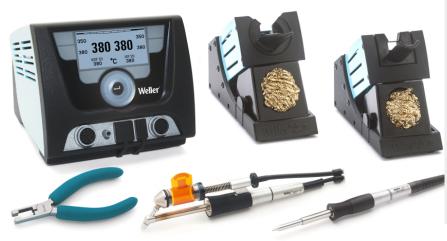

## **WXD 2020**

2-Channel Solder- and Desoldering Station, 200 W (255 W)

Code No.: T0053429699N

- Soldering- and desoldering tools with intelligent WX technology
- Connection to external compressed air supply for high vacuum
- Energy effective: automatic stand-by mode for tools
- Patented, ESD safe glass display. Simple and fast setting of soldering parameter.

## In addition we recommend:

Fume extraction devices

Soldering Irons

**Cleaning Consumables** 

Preheating plates

| Dimensions W x D x H (mm)              | 174 x 154 x 135                         |
|----------------------------------------|-----------------------------------------|
| Dimensions W x D x H (Inch)            | 6, 69 x 5, 94 x 5, 12                   |
| Weight (ca) in kg                      | 3.8                                     |
| Voltage                                | 230 V, 50 Hz                            |
| Power output                           | 200 W (255 W)                           |
| Channels                               | 2                                       |
| Temperature range (depends on tool) °C |                                         |
| Temperature range (depends on tool) °F | <del></del>                             |
| Temperature accuracy °C                | ±9                                      |
| Temperature accuracy °F                | ±17                                     |
| Temperature stability °C               | ±2                                      |
| Temperature stability °F               | ±4                                      |
| Equipotential bonding                  | Via 3,5 mm pawl socket on back of unit. |
| Display                                | 255 x 128 dots / Backlighting           |
| Air consumption l/min                  | 35                                      |
| Operating pressure                     | 4,0 - 6,0 / 58 - 87                     |
| Capacity l/min                         |                                         |
| Vacuum                                 | max. 55 kPA (8psi)                      |