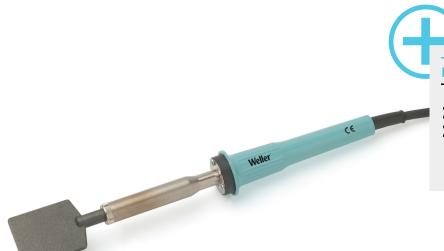

# **W 101SP**

Code No.: T0056109699N

### **Benefits**

- > 100 W, 230 V
- Complete with welding wedge Teflon coated 50 x 40 x 4 mm, twist lock and safety rest