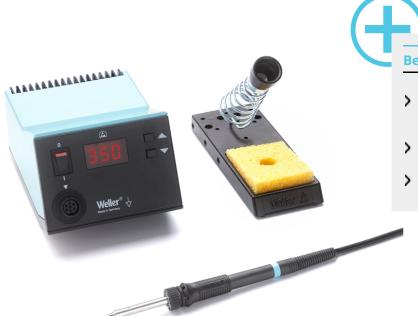

# WSD 81i Set (Wet cleaner) Soldering station, 1 channel, 80 W / 230 V Code No.: T0053294699N

#### **Benefits**

- Power unit 80 W, 1 channel with soldering iron WSP 80 and safety rest KH 18
- Many parameter are available with this unit
- > Silver-Line Technology

## Weller

| Dimensions W x D x H (mm)              | 170 x 118 x 102                                      |
|----------------------------------------|------------------------------------------------------|
| Dimensions W x D x H (Inch)            | 6,69 x 4,65 x 4,02                                   |
| Weight (ca) in kg                      | 1,91 kg                                              |
| Voltage                                | 230 V                                                |
| Power output                           | 95 W                                                 |
| Channels                               | 1                                                    |
| Temperature range (depends on tool) °C | 50 - 450                                             |
| Temperature range (depends on tool) °F | 150 - 850                                            |
| Temperature accuracy °C                | ± 9                                                  |
| Temperature accuracy °F                | ± 16                                                 |
| Temperature stability °C               | ± 5                                                  |
| Temperature stability °F               | ± 9                                                  |
| Equipotential bonding                  | Via a 3.5 mm jack bush (initial state-hard-grounded) |
| Display                                | LED                                                  |
| Air consumption l/min                  |                                                      |
| Operating pressure                     |                                                      |
| Capacity l/min                         |                                                      |
| Vacuum                                 |                                                      |
|                                        |                                                      |