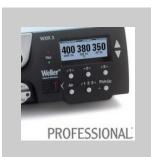

## Weller

| Dimensions W x D x H (mm)              | 170 x 118 x 102                                      |
|----------------------------------------|------------------------------------------------------|
| Dimensions W x D x H (Inch)            | 6,69 x 4,65 x 4,02                                   |
| Weight (ca) in kg                      | 1,91 kg                                              |
| Voltage                                | 230 V                                                |
| Power output                           | 95 W                                                 |
| Channels                               | 1                                                    |
| Temperature range (depends on tool) °C | 50 - 450                                             |
| Temperature range (depends on tool) °F | 150 - 850                                            |
| Temperature accuracy °C                | ± 9                                                  |
| Temperature accuracy °F                | ± 16                                                 |
| Temperature stability °C               | ± 5                                                  |
| Temperature stability °F               | ± 9                                                  |
| Equipotential bonding                  | Via a 3.5 mm jack bush (initial state-hard-grounded) |
| Display                                | LED                                                  |
| Air consumption l/min                  |                                                      |
| Operating pressure                     |                                                      |
| Capacity l/min                         |                                                      |
| Vacuum                                 |                                                      |
|                                        |                                                      |

### Owning the bench

PROFESSIONAL

Weller Tools GmbH Carl-Benz-Straße 2 74354 Besigheim Germany

Phone: +49 (0) 7143 / 580-0 Fax.: +49 (0) 7143 / 580-108 Email: info@weller-tools.com Web: www.weller-tools.com