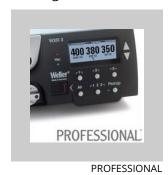

# WSD 81i SE Set Soldering station, 1 channel, 80 W / 230 V Code No.: T0053296699N

### **Benefits**

- Power unit 80 W, 1 channel with soldering iron WP 65
- Many parameter are available with this unit

## Weller

| Dimensions W x D x H (mm)              | 170 x 118 x 102                                      |
|----------------------------------------|------------------------------------------------------|
| Dimensions W x D x H (Inch)            | 6,69 x 4,65 x 4,02                                   |
| Weight (ca) in kg                      | 1.91                                                 |
| Voltage                                | 230 V                                                |
| Power output                           | 95 W                                                 |
| Channels                               | 1                                                    |
| Temperature range (depends on tool) °C | 50 - 450                                             |
| Temperature range (depends on tool) °F | 150 - 850                                            |
| Temperature accuracy °C                | ± 9                                                  |
| Temperature accuracy °F                | ± 16                                                 |
| Temperature stability °C               | ± 5                                                  |
| Temperature stability °F               | ± 9                                                  |
| Equipotential bonding                  | Via a 3.5 mm jack bush (initial state-hard-grounded) |
| Display                                | LED                                                  |
| Air consumption l/min                  |                                                      |
| Operating pressure                     |                                                      |
| Capacity l/min                         |                                                      |
| Vacuum                                 |                                                      |
|                                        |                                                      |