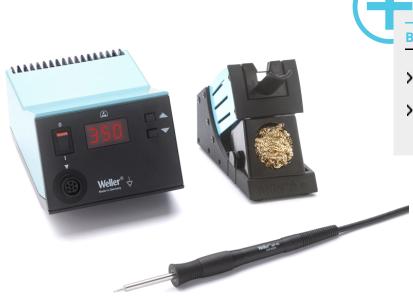

# WSD 81i SE Set Soldering station, 1 channel, 80 W / 230 V Code No.: T0053296699N

### **Benefits**

- Power unit 80 W, 1 channel with soldering iron WP 65
- Many parameter are available with this unit

## Weller

| Dimensions W x D x H (mm)              | 170 x 118 x 102                                      |
|----------------------------------------|------------------------------------------------------|
| Dimensions W x D x H (Inch)            | 6,69 x 4,65 x 4,02                                   |
| Weight (ca) in kg                      | 1.91                                                 |
| Voltage                                | 230 V                                                |
| Power output                           | 95 W                                                 |
| Channels                               | 1                                                    |
| Temperature range (depends on tool) °C | 50 - 450                                             |
| Temperature range (depends on tool) °F | 150 - 850                                            |
| Temperature accuracy °C                | ± 9                                                  |
| Temperature accuracy °F                | ± 16                                                 |
| Temperature stability °C               | ± 5                                                  |
| Temperature stability °F               | ± 9                                                  |
| Equipotential bonding                  | Via a 3.5 mm jack bush (initial state-hard-grounded) |
| Display                                | LED                                                  |
| Air consumption l/min                  |                                                      |
| Operating pressure                     |                                                      |
| Capacity l/min                         |                                                      |
| Vacuum                                 |                                                      |
|                                        |                                                      |