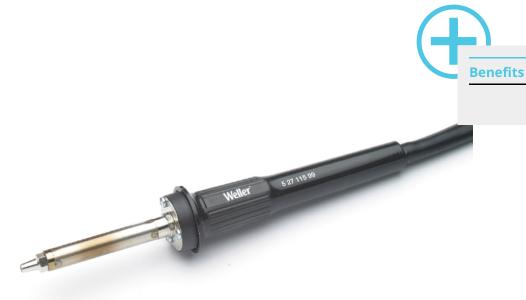

## **HAP 1**

Code No.: T0052711599N

## Weller

| Active Tip Heating element technology     |                                 |
|-------------------------------------------|---------------------------------|
| Power Response Heating element technology |                                 |
| Silver Line Heating element technology    |                                 |
| Voltage                                   | 24 V                            |
| Heating output                            | 100 W                           |
| Tip family                                | F, R, D, Q                      |
| Power unit                                | PU WAD 101, WR 2, WR 3M, WR 3ME |
| WX compatible                             |                                 |
| Temperature range °C                      | 50 - 550                        |
| Temperature range °F                      | 150 - 950                       |
| Heat-up time                              |                                 |
| Safety rest                               | WDH 30                          |
| Safety rest (optional)                    | WDH 30 (T0051515299)            |
| Barrel                                    |                                 |
| Integrated tip extraction                 |                                 |
|                                           |                                 |