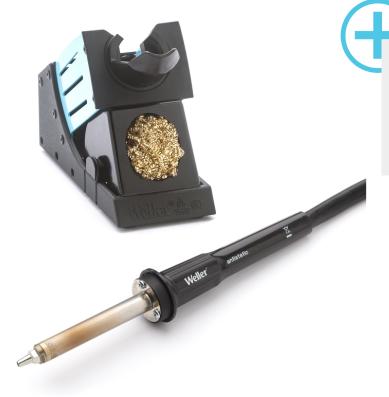

## HAP 200 Set

Code No.: T0052711799N

Benefits

- > 200 W, 24 V
- > Temperature range from 50°C 550°C
- > Activated by finger switch

## Weller

| Active Tip Heating element technology     |                      |
|-------------------------------------------|----------------------|
| Power Response Heating element technology |                      |
| Silver Line Heating element technology    | on                   |
| Voltage                                   | 24 V                 |
| Heating output                            | 200 W                |
| Tip family                                | F, R, D, Q           |
| Power unit                                | WR 3M, WR 3ME        |
| WX compatible                             |                      |
| Temperature range °C                      | 50 - 550             |
| Temperature range °F                      | 150 - 950            |
| Heat-up time                              |                      |
| Safety rest                               | WDH 30 (T0051515299) |
| Safety rest (optional)                    | WDH 30 (T0051515299) |
| Barrel                                    |                      |
| Integrated tip extraction                 |                      |
|                                           |                      |