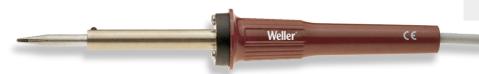

## **SPI 41**

Code No.: T0056403799N

#### **Benefits**

- > 40 W, 230 V
- > Heating up time approx. 180 sec.
- > Tip temperature approx. 450°C

### In addition we recommend:

Fume extraction devices

Preheating plates

Cleaning Consumables

Soldering Tips

| Active Tip Heating element technology     |          |
|-------------------------------------------|----------|
| Power Response Heating element technology |          |
| Silver Line Heating element technology    |          |
| Voltage                                   | 230 V AC |
| Heating output                            | 40 W     |
| Tip family                                | SPI40    |
| Power unit                                |          |
| WX compatible                             |          |
| Temperature range °C                      | ca. 450  |
| Temperature range °F                      | ca. 842  |
| Heat-up time                              | 180      |
| Safety rest                               |          |
| Safety rest (optional)                    |          |
| Barrel                                    |          |
| Integrated tip extraction                 |          |
|                                           |          |