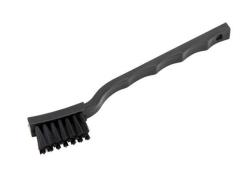

## **ESD Brush Type Toothbrush Length 16cm**

SKU: BR000002

## Features:

ESD Brush (Toothbrush type) - 36x9x11mm (lxwxh) 7 row x 3 row, length 160mm