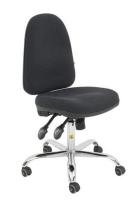

## Description

This chair is characterized by an increased comfort of use, and is covered with high quality, conductive fabric (RG <  $10^6 \Omega$ ). The chair has a five-branched base made of chromium-plated steel. It ensures high stability and unfailing removal of electrostatic charges. The seat is made of profiled, highly elastic, casted foam. A synchro mechanism has been adapted to provide more individual settings of the chair. Profiled backrest has height and angle adjustment possibilities. Height adjustment can be achieved thanks to a gas column, providing three chair heights to choose from. This chair can be equipped with conductive wheels or sliding glides, and additional accessories. The chair has a certificate of safety and ergonomics of use. **Technical data:** 

## Resistance to groundable point R<sub>G</sub> 10<sup>6</sup> – 10<sup>8</sup> Ohm 10<sup>5</sup> – 10<sup>6</sup> Ohm Fabric resistance point to point R<sub>P</sub> 10<sup>8</sup> – 10<sup>9</sup> Ohm Plastic parts resistance point to point R<sub>P</sub> Seat height adjustment range [mm] 505 - 630 or 570 - 770 or 675 - 915 \*toleration of +/- 2cm 440 x 460 Seat size [mm] Backrest size [mm] 430 x 500 Fabric abrasion resistance 60 000 cycles EN 61340-5-1, PN-EN 1335-1:2004, PN-EN 1335-Chair comply with the standards 2:2009, PN-EN 1335-3:2009, PN-EN 1022:2007 Fabric comply with the standards EN 1021-1, EN 1021-2, BS 7176