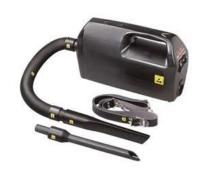

## **DATASHEET**

ESD Vacuum cleaner M.555-S-E-HEPA-GS

SKU: CDWB0010

## Description

Special field service & EPA BlowVac to remove dust and debris from advanced electronic equipment, highly sensitive to dust and static build up in fields as Telecom, Office automation, Scientific, Medical and semiconductor & Electronics Industries requiring top level 'electronic care'.

- · 'BlowVac' = Blower and vacuum cleaner in one!
- · No carrying nor investment, multiple appliances.
- · Superb suction- & blow power at low electricity, consumption (cost) by use high efficiency motor!
- · Gentle controlled ESD-safe static discharge on tip blow/vacuum nozzles to earth power outlet.
- · Fully EPA compliant to IEC/EN-61340-5-1
- · Top quality electrical & electronic parts for utmost reliability and global use.
- · Thermal cut-out & RFI/EMC filter equipped.
- · Durable compact housing.
- · EPA hose assembly extending full 130cm.
- · EPA blow & vacuum hard crevice nozzle and soft rubber nozzle. Leather shoulder strap.
- · Special 1.2 litre multilayer filter bag.
- · Advanced 6-stage (pre-motor) filter system.
- · Detachable 3 meter top quality cord set.
- . Including volume controller