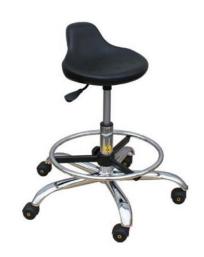

## Antistatic Stool with standing rest, 430-555mm

SKU: RS-K6ESD-B

## Description

Anti-static stool made of soft, conductive polyurethane (Rg < 109  $\Omega$ ), an anti-slip seat. The stool has a fivebranched base made of chromium plated steel. It ensures high stability and unfailing removal of electrostatic charges. Height adjustment can be achieved thanks to a gas column, providing two stool heights to choose from. Very easy to be cleaned and maintained. The chair can be equipped with conductive wheels or sliding feet, and additional accessories.

## **Technical data:**

|  | Resistance to ground able point         | RG 10 <sup>6</sup> – 10 <sup>8</sup> Ohm |
|--|-----------------------------------------|------------------------------------------|
|  | Fabric resistance point to point        | RP 10 <sup>5</sup> – 10 <sup>6</sup> Ohm |
|  | Plastic parts resistance point to point | RP 10 <sup>8</sup> – 10 <sup>9</sup> Ohm |
|  | Seat size [mm]                          | Ø 345 mm                                 |
|  | Compiles with                           | EN 61340-5-1                             |
|  |                                         |                                          |