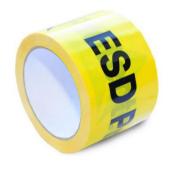

## **DATASHEET**

Yellow Esd Printed Floor Tape, 75mmX33mm

SKU: WD54-0007

## Description

This self adhesive tape is suitable for marking the boundaries of ESD protected areas. It adheres very well to synthetic floors such as PVC tiles. The tape will also adhere to concrete floors and can be expected to remain intact for several months depending on traffic. The tape is yellow and printed in black with the ESD logo as per EN61340-5-1 and the text 'ESD Protected Area'.

The carrier tape is laminated with a clear film to protect the print. The tape is not antistatic as it is intended for use outside the EPA. The tape is a highly visible identification of the boundaries of an EPA.

## Features:

- Adheres well to most surfaces
- Highly visible
- ESD logo as per EN 61340-5-1
- 108' 3" (33m) roll length

AL JAZEIRA ST., AL RIGGA RD.
DUBAI, PO BOX 171315
UNITED ARAB EMIRATES
PHONE: +971 4 2959818
FAX: +971 4 2501223
E-MAIL: SALES@WIDACO.COM