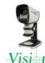

## Slimline LED Magnifying lamp

This unique, stylish slimline magnifier is ideal for all your detailed work. The bright Daylight LED's are low heat so comfortable to work with and no heat in your clients face. With a slimline head and adjustable internal spring arm you can position the lamp easily with one hand exactlywhere you need the lightt. Two easily changeable 13cm/5" glass lenses (1.75X and 2.25X) (included) ensure you see intricate details clearly.

Supplied with table clamp, floor and table stand available separately.

The Daylight LED's provide high contrast and accurate colour matching, making it easier and less tiring to work and see detail clearly. LED's never need replacing and use very little energy

## **Overview**

- Stylish and professional magnifying lamp
- Bright Daylight LED's
- High quality 13cm/5" lenses, 1.75X and 2.25X
- Lamp brightness 6000 Lux at 15cm
- Total amount of visible light emitted in Lumens is 756