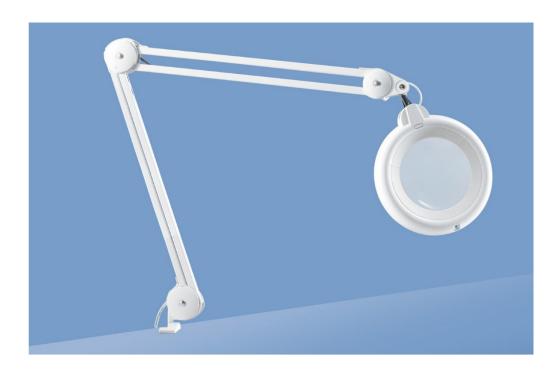

## Slimline LED Magnifying lamp

This unique, stylish slimline magnifier is ideal for all your detailed work. The bright Daylight LED's are low heat so comfortable to work with and no heat in your clients face. With a slimline head and adjustable internal spring arm you can position the lamp easily with one hand exactlywhere you need the lightt. Two easily changeable 13cm/5" glass lenses (1.75X and 2.25X) (included) ensure you see intricate details clearly.

Supplied with table clamp, floor and table stand available separately.

The Daylight LED's provide high contrast and accurate colour matching, making it easier and less tiring to work and see detail clearly. LED's never need replacing and use very little energy

## **Overview**

- Stylish and professional magnifying lamp
- Bright Daylight LED's
- High quality 13cm/5" lenses, 1.75X and 2.25X
- Lamp brightness 6000 Lux at 15cm
- Total amount of visible light emitted in Lumens is 756