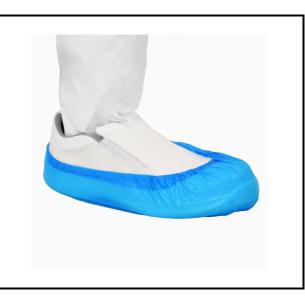

# POLYETHYLENE CLEANROOM SHOE COVERS

SKU: 600-5050

# PRODUCT INFORMATION

Polyethylene overshoes with elasticated ankle. Manufactured in accordance with European PPE Directive EU 2016/425 and intended to be used for low risk applications such as clean areas and controlled environments. Shoe Covers come in rolls of 10. 10 rolls per polybag, 20 bags per carton.

### **FEATURES**

- Material: Embossed Chlorinated Polyethylene
- Elastic edges and heat-sealed
- Embossed sole for non-slip use
- Non-Sterile
- 14" (356MM)