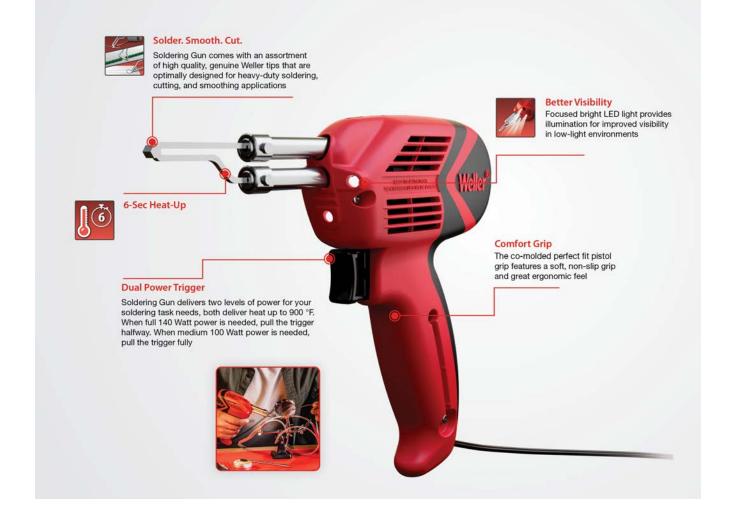

## **KEY FEATURES**

Soldering Gun comes with an assortment of high quality, genuine Weller tips that are optimally Solder. Smooth. Cut.: designed for heavy-duty soldering, cutting, and smoothing applications

Focused bright LED light provides illumination for improved visibility in low-light environments 6 Second Heat-up:

Better Visibility:

Soldering Gun delivers two levels of power for your soldering task needs, both deliver heat up to 900 Dual Power Trigger: °F. When full 140 Watt power is needed, pull the trigger halfway. When medium 100 Watt power is

needed, pull the trigger fully

The co-molded perfect fit pistol grip features a soft, non-slip grip and great ergonomic feel Comfort Grip: