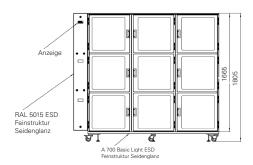

# **CONSIDUS Dry Storage**

| Type label                                         | Typ 600M <sup>c)</sup>                                                                                                                                                                                                                                                             | Тур 1200М                 | Тур 1800М                 | Тур 2400М                 |
|----------------------------------------------------|------------------------------------------------------------------------------------------------------------------------------------------------------------------------------------------------------------------------------------------------------------------------------------|---------------------------|---------------------------|---------------------------|
| External dimensions<br>in mm (WxHxD) <sup>a)</sup> | 815 x 1805 x 650                                                                                                                                                                                                                                                                   | 1430 x 1805 x 650         | 2045 x 1805 x 650         | 2660 x 1805 x 650         |
| Number of doors                                    | 3 (2) <sup>b)</sup>                                                                                                                                                                                                                                                                | 6 (5) <sup>b)</sup>       | 9 (8) <sup>b)</sup>       | 12 (11) <sup>b)</sup>     |
| Storage volume in litres                           | 625 (410) <sup>b)</sup>                                                                                                                                                                                                                                                            | 1250 (1040) <sup>b)</sup> | 1875 (1670) <sup>b)</sup> | 2500 (2300) <sup>b)</sup> |
| Usable size per compartment in mm (WxHxD)          | 540 × 510 × 620                                                                                                                                                                                                                                                                    |                           |                           |                           |
| Dehumidification technologies                      | Adsorption dehumidification / nitrogen feed-in / compressed air feed-in                                                                                                                                                                                                            |                           |                           |                           |
| Applications                                       | Residual humidi ty of less than 3 % RH                                                                                                                                                                                                                                             |                           |                           |                           |
| Cabinet material                                   | Metal                                                                                                                                                                                                                                                                              |                           |                           |                           |
| Connection specifications                          | Nitrogen: 3 bar / Compressed air: 6 - 8 bar                                                                                                                                                                                                                                        |                           |                           |                           |
| Electrical connection                              | 230 V / 50 Hz                                                                                                                                                                                                                                                                      |                           |                           |                           |
| Control                                            | Automatic control with measurement and control technology and calibrated humidity sensor. Humidity setpoint freely adjustable. Indication of current humidity and temperatureon the display. Dehumidification takes place only when exceeding the predetermined humidity setpoint. |                           |                           |                           |

a) Individual dimensions on request b) With adsorption dehumidification

c) Only nitrogen / compressed air dehumidification

PHONE: +971 4 2959818 FAX: +971 4 2501223 E-MAIL: SALES@WIDACO.COM