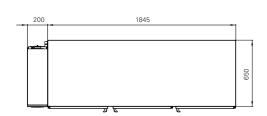

# **CONSIDUS Dry Storage**

| Type label                                         | Typ 600M <sup>c)</sup>                                                                                                                                                                                                                                                             | Тур 1200М                 | Тур 1800М                 | Тур 2400М                 |
|----------------------------------------------------|------------------------------------------------------------------------------------------------------------------------------------------------------------------------------------------------------------------------------------------------------------------------------------|---------------------------|---------------------------|---------------------------|
| External dimensions<br>in mm (WxHxD) <sup>a)</sup> | 815 x 1805 x 650                                                                                                                                                                                                                                                                   | 1430 x 1805 x 650         | 2045 x 1805 x 650         | 2660 x 1805 x 650         |
| Number of doors                                    | 3 (2) <sup>b)</sup>                                                                                                                                                                                                                                                                | 6 (5) <sup>b)</sup>       | 9 (8) <sup>b)</sup>       | 12 (11) <sup>b)</sup>     |
| Storage volume in litres                           | 625 (410) <sup>b)</sup>                                                                                                                                                                                                                                                            | 1250 (1040) <sup>b)</sup> | 1875 (1670) <sup>b)</sup> | 2500 (2300) <sup>b)</sup> |
| Usable size per compartment in mm (WxHxD)          | 540 × 510 × 620                                                                                                                                                                                                                                                                    |                           |                           |                           |
| Dehumidification technologies                      | Adsorption dehumidification / nitrogen feed-in / compressed air feed-in                                                                                                                                                                                                            |                           |                           |                           |
| Applications                                       | Residual humidi ty of less than 3 % RH                                                                                                                                                                                                                                             |                           |                           |                           |
| Cabinet material                                   | Metal                                                                                                                                                                                                                                                                              |                           |                           |                           |
| Connection specifications                          | Nitrogen: 3 bar / Compressed air: 6 - 8 bar                                                                                                                                                                                                                                        |                           |                           |                           |
| Electrical connection                              | 230 V / 50 Hz                                                                                                                                                                                                                                                                      |                           |                           |                           |
| Control                                            | Automatic control with measurement and control technology and calibrated humidity sensor. Humidity setpoint freely adjustable. Indication of current humidity and temperatureon the display. Dehumidification takes place only when exceeding the predetermined humidity setpoint. |                           |                           |                           |

a) Individual dimensions on request b) With adsorption dehumidification

c) Only nitrogen / compressed air dehumidification

PHONE: +971 4 2959818 FAX: +971 4 2501223 E-MAIL: SALES@WIDACO.COM