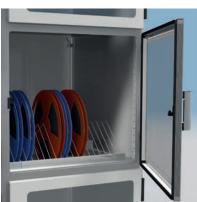

CONSIDUS Dry Storage can be used for a variety of storage products such as electronic components, partially assembled electronic modules, circuit boards, foils, wafers and components with oxidation-sensitive surfaces. Three different dehumidification technologies are available to achieve the stable and dry atmosphere in CONSIDUS Dry Storage.

#### **Options:**

- \_ Visual and audible alarms
- \_ Data logging for documentation of moisture and temperature
- Lockable doors
- \_ 3-chamber system (entire cabinet volume divided into three independent individual chambers)
- \_ Stainless steel shelves (up to 50 kg load capacity)
- \_ Installation of pull-out drawers
- \_ Installation of SMD roll holders
- \_ Installation of feeder banks
- \_ Installation of a temper oven up to 125 °C
- \_ Heating module to heat the corpus up to 40 °C
- \_ Extended cabinet depth (to 1100 mm)
- \_ Installation of a dryer unit for compressed air conditioning
- \_ Recalibration of probes
- \_Traceability software
- \_ Stainless steel version
- \_ Acrylic glass version
- Additional options on request