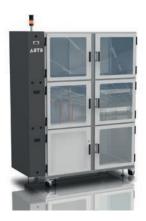

## **DATASHEET**

Economic dry storage systems

### **CONSIDUS Dry Storage**

#### Description

The CONSIDUS dry storage systems from ASYS offer optimum protection for highly sensitive components and assemblies. They are used when storage is required under defined conditions of humidity or for active component drying.

# **CONSIDUS Dry Storage**

| Type label                                         | Typ 600M <sup>c)</sup>                                                                                                                                                                                                                                                             | Тур 1200М                 | Тур 1800М                 | Тур 2400М                 |
|----------------------------------------------------|------------------------------------------------------------------------------------------------------------------------------------------------------------------------------------------------------------------------------------------------------------------------------------|---------------------------|---------------------------|---------------------------|
| External dimensions<br>in mm (WxHxD) <sup>a)</sup> | 815 x 1805 x 650                                                                                                                                                                                                                                                                   | 1430 x 1805 x 650         | 2045 x 1805 x 650         | 2660 x 1805 x 650         |
| Number of doors                                    | 3 (2) <sup>b)</sup>                                                                                                                                                                                                                                                                | 6 (5) <sup>b)</sup>       | 9 (8) <sup>b)</sup>       | 12 (11) <sup>b)</sup>     |
| Storage volume in litres                           | 625 (410) <sup>b)</sup>                                                                                                                                                                                                                                                            | 1250 (1040) <sup>b)</sup> | 1875 (1670) <sup>b)</sup> | 2500 (2300) <sup>b)</sup> |
| Usable size per compartment in mm (WxHxD)          | 540 × 510 × 620                                                                                                                                                                                                                                                                    |                           |                           |                           |
| Dehumidification technologies                      | Adsorption dehumidification / nitrogen feed-in / compressed air feed-in                                                                                                                                                                                                            |                           |                           |                           |
| Applications                                       | Residual humidi ty of less than 3 % RH                                                                                                                                                                                                                                             |                           |                           |                           |
| Cabinet material                                   | Metal                                                                                                                                                                                                                                                                              |                           |                           |                           |
| Connection specifications                          | Nitrogen: 3 bar / Compressed air: 6 - 8 bar                                                                                                                                                                                                                                        |                           |                           |                           |
| Electrical connection                              | 230 V / 50 Hz                                                                                                                                                                                                                                                                      |                           |                           |                           |
| Control                                            | Automatic control with measurement and control technology and calibrated humidity sensor. Humidity setpoint freely adjustable. Indication of current humidity and temperatureon the display. Dehumidification takes place only when exceeding the predetermined humidity setpoint. |                           |                           |                           |