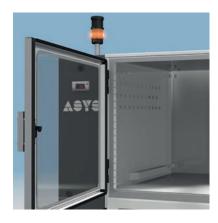

#### **Equipment:**

- \_ Solid metal corpus
- \_ ESD version
- \_ Ergonomic door handles
- \_ Dehumidification techniques with fast reactions

#### **Options:**

- \_ Visual and audible alarms
- \_ Data logging for documentation of moisture and temperature
- Lockable doors
- \_ 3-chamber system (entire cabinet volume divided into three independent individual chambers)
- \_ Stainless steel shelves (up to 50 kg load capacity)
- \_ Installation of pull-out drawers
- \_ Installation of SMD roll holders
- \_ Installation of feeder banks
- \_ Installation of a temper oven up to 125 °C
- \_ Heating module to heat the corpus up to 40 °C
- \_ Extended cabinet depth (to 1100 mm)
- \_ Installation of a dryer unit for compressed air conditioning
- \_ Recalibration of probes
- \_Traceability software
- \_ Stainless steel version
- \_ Acrylic glass version
- Additional options on request