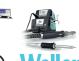

#### Description

Designed for small area cleaning and disinfecting, this Mopping Systems' unique bucket-in-bucket concept isolates soiled contaminates from cleaning and disinfecting agents.

The swivel mop frame delivers continual surface contact at any angle and is accurately balanced and nonflipping. the light weight handle is ergonomically designed and is fully adjustable to accommodate preferred working posture. Stainless steel wringer exerts and distributes pressure evenly over the whole mop head for precise moisture control.

#### Features:

- Designed for small area cleaning and disinfecting
- Unique bucket-in-bucket concept isolates soiled contaminates from cleaning and disinfecting agents
- Swivel mop frame delivers continual surface contact
- Non-sterile
- Autoclavable at 121° C for 30 minutes
- Ideal mopping system for cleanroom mopping
- 36 litre bucket 495mm (l) x 470mm (w) x 445mm (h) (19 1/2" x 18 1/2" x 17 1/2")

#### **Benefits:**

- ergonomic design with non-slip grip to reduce work fatigue
- Compact design for easy storage in confined areas
- Impervious to most chemicals, will not rust, corrode or oxidize
- Unique wringing action significantly improves release of soiled contaminants