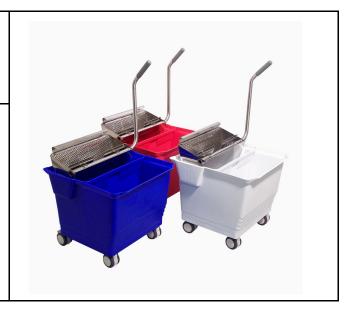

#### Description

Designed for small area cleaning and disinfecting, this Mopping Systems' unique bucket-in-bucket concept isolates soiled contaminates from cleaning and disinfecting agents.

The swivel mop frame delivers continual surface contact at any angle and is accurately balanced and nonflipping. the light weight handle is ergonomically designed and is fully adjustable to accommodate preferred working posture. Stainless steel wringer exerts and distributes pressure evenly over the whole mop head for precise moisture control.

#### Features:

- Designed for small area cleaning and disinfecting
- Unique bucket-in-bucket concept isolates soiled contaminates from cleaning and disinfecting agents
- Swivel mop frame delivers continual surface contact
- Non-sterile
- Autoclavable at 121° C for 30 minutes
- Ideal mopping system for cleanroom mopping
- 36 litre bucket 495mm (l) x 470mm (w) x 445mm (h) (19 1/2" x 18 1/2" x 17 1/2")

| Offer Code | Colour | Pack Size |
|------------|--------|-----------|
| W6100003   | Blue   | 36 litre  |
| W6100004   | Red    | 36 litre  |
| W6100005   | White  | 36 litre  |