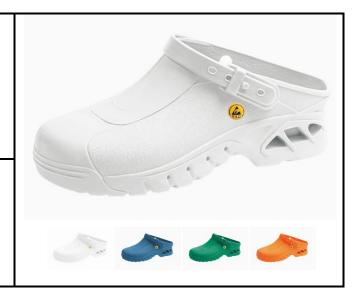

## PRODUCT INFORMATION

A lightweight unisex autoclavable clog, suitable for use in critical and aseptic environments.

- CE, EN ISO 20347:2012, OB, A, E, SRC
- Adjustable heel strap
- Autoclavable to 135°C
- Washable at 60°C
- Antistatic according to DIN EN 61340
- Non-slip and non-marking
- Available in white, green, orange and blue

Step-up your infection control with the Abeba™ Autoclavable ESD Clogs made from a special sterilizable material.

With non-slip soles which will help to keep you on your feet, whatever the day has in store. All Abeba™ footwear is antistatic; essential around compressed air and high-oxygen environments. The foldable heel strap can be adjusted to fit your foot.

| Colour        | Blue, Green, Orange, White               |
|---------------|------------------------------------------|
| Size          | 35/36, 37/38, 39/40, 41/42, 43/44, 45/46 |
| Pack Quantity | Pair                                     |
| ESD Safe      | ESD                                      |
| Brand         | Abeba                                    |