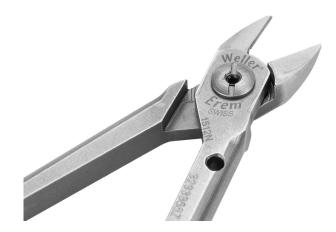

## ESD Safe Semi-Flush Side Cutter Oval Head for 1500BSF Cutter

Item No: 1512N ESD Safe Semi-Flush Side Cutter Oval Head for 1500BSF Cutter

1500 Weller Erem pneumatic side cutters are light and precise. Thanks to a selection of different cutting heads they can operate extremely versatile. The cutters are suitable for cutting conventional components, soft metals or small plastic parts. The cutting heads can be interchanged easily.

## **KEY FEATURES**

- This is the standard head shape.
- It is used for all cutting jobs in easy-to-reach areas.
- The oval head provides for a high cutting capacity and is characterized by its robustness.