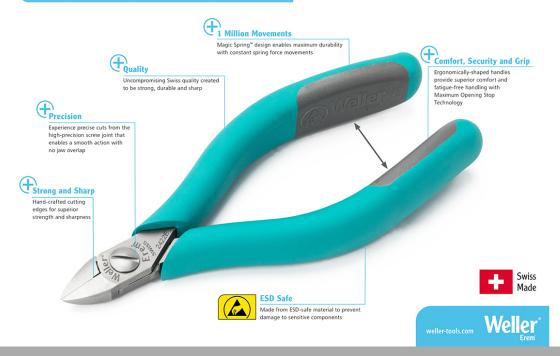

## The Perfect Cut - Strong, sharp and precise, every time

1500 Weller Erem pneumatic side cutters are light and precise. Thanks to a selection of different cutting heads they can operate extremely versatile. The cutters are suitable for cutting conventional components, soft metals or small plastic parts. The cutting heads can be interchanged easily.

## THE PERFECT CUT

Strong, sharp and precise - every time

| Length mm                                    |                 |
|----------------------------------------------|-----------------|
| Length of cutting edges mm                   | 9               |
| Head width mm                                | 11              |
| Head thickness mm                            | 6               |
| Head length mm                               | 19              |
| Max. cutting capability – hard wire mm       |                 |
| Weight in oz                                 | 1.139           |
| Length of cutting edges Inches               | 0.354           |
| Head width Inches                            | 0.433           |
| Head thickness Inches                        | 0.24            |
| Head length Inches                           | 0.748           |
| ESD-safe                                     | on              |
| Cut                                          | Flush           |
| Max. cutting capability – medium hardness mm |                 |
| Max. cutting capability – copper wire mm     | Ø 1,4           |
| Length inches                                |                 |
| Weight in g                                  | 32.3            |
| Erem applications                            | Microelectronic |