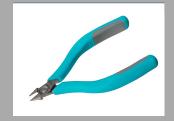

## **1522NA**

Product no.: 1522NA

Side cutters - tapered head cutting head for 1500 BSF Pneumatic-cutter

The edges of the cutter head are straight and taper to a point, allowing access to hard to reach area.

## The Perfect Cut - Strong, sharp and precise, every time

1500 Weller Erem pneumatic side cutters are light and precise. Thanks to a selection of different cutting heads they can operate extremely versatile. The cutters are suitable for cutting conventional components, soft metals or small plastic parts. The cutting heads can be interchanged easily.