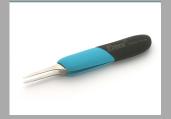

## **1522NA**

Product no.: 1522NA

Side cutters - tapered head cutting head for 1500 BSF Pneumatic-cutter

The edges of the cutter head are straight and taper to a point, allowing access to hard to reach area.