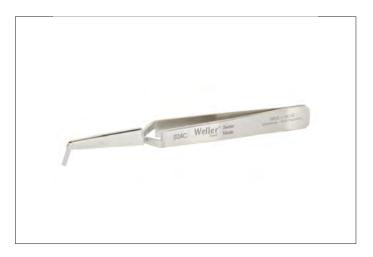

024C

Product no.: 024C

Extraction tweezers for Sub-D connectors. Stainless steel.

Suitable for extracting contacts from the rear of a plug connector

source images