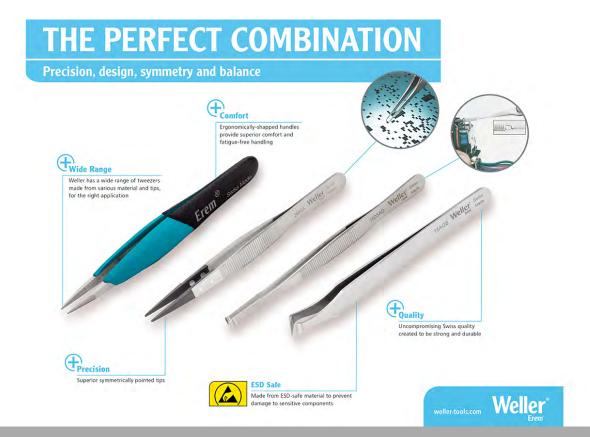

## The perfect Combination - Precision, design, symmetry and balance

Weller Erem<sup>™</sup> has a wide range of Tweezers, each designed to be strong, comfortable and precise. Manufactured with uncompromising Swiss quality and created for worldwide applications, including electronics assembly and healthcare, Weller Erem Tweezers are built to last. Feel the difference with Weller Erem<sup>™</sup> – the proven choice. Every time.