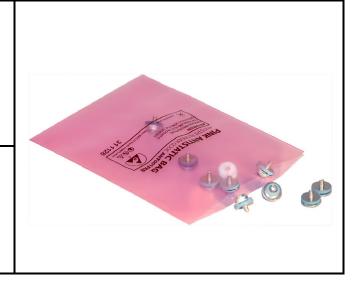

### PINK ESD BAGS OPEN TOP

SKU: B30000XX

## PRODUCT INFORMATION

Pink Antistatic Bags have the ability to dissipate a static charge to ground preventing static charge building up on the package or device. The material will not charge up when rubbed against other materials. These bags can be used to safely package the non-ESD sensitive devices within an ESD protected area.

#### **FEATURES & BENEFITS**

- Blow-moulded with anti static additives from LDPE and LLDPE
- Surface resistance of  $10^8$ - $10^{11}\Omega$
- Static release time is <2 secs
- Pack of 100 pieces
- Soft texture and flexible
- Visual identification of the items being stored
- 300 gauge thickness