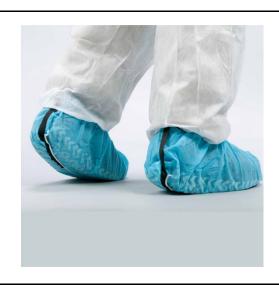

## PRODUCT INFORMATION

Shoe Covers with Conductive Strips are an economical way to protect static sensitive devices in the work area. A full length non-woven conductive carbon strip is added to the bottom of the Shoe Covers. The strip provides adequate length for body contact when worn with most shoe styles. Shoe covers are sized in extra large for versatility.

They are suitable for short time use and an ideal low-cost option for visitors. They can be disposed of after one time use or be re-used again.

The design of nonwoven shoe covers ensures effective particular containment to minimize contamination in the clean-room. An elastic band pulls the shoe cover up over the shoe for a more conforming fit.

#### **FEATURES:**

- Made of non-woven substrate
- Effective particulate containment
- Manufactured and packed under controlled environment
- · Sized in extra large for versatility