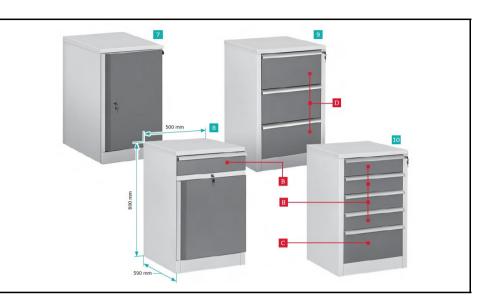

## PRODUCT INFORMATION

Steel frame stationary cabinets and drawer units are designed for tools and components storage and can be also used as additional workplaces.

When ordering, please mention whether ESD or technical version required.

| Article Number         | TMB-01/1        | TMB-02/1            | DR-03/1         | DR-05/1         |
|------------------------|-----------------|---------------------|-----------------|-----------------|
| Model                  | Stationary      | Stationary          | Stationary      | Stationary      |
| Picture Number         | 7               | 8                   | 9               | 10              |
| Dimensions (WxHxD), mm | 500 x 800 x 590 | 500 x 800 x 590     | 500 x 800 x 590 | 500 x 800 x 590 |
| Quantity of Drawers    | 2 shelves       | 1 drawer<br>1 shelf | 3 drawers       | 5 drawers       |
| Drawers per Unit - B   | -               | 1                   | -               | 4               |
| Drawers per Unit - C   | -               | -                   | -               | 1               |
| Drawers per Unit - D   | -               | -                   | 3               | -               |
| Weight (kg)            | 25              | 30                  | 35              | 40              |