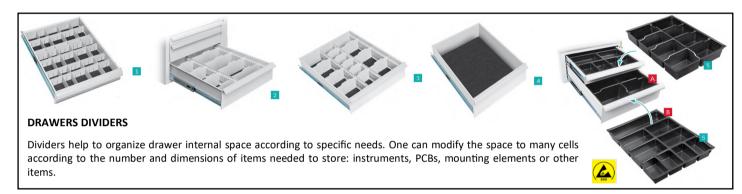

| Article<br>Number | Picture<br>No. | Suitable for<br>Drawer Type | Description                                                                                                                                                                                                                    |  |
|-------------------|----------------|-----------------------------|--------------------------------------------------------------------------------------------------------------------------------------------------------------------------------------------------------------------------------|--|
| DL-10/A           | 1              | A                           | Each set consists of 4 longitudinal and 6 transversal dividers. Up to 35 different sized cells can be organized.                                                                                                               |  |
| DM-10/A           | 1              | Α                           | Each set consists of 4 longitudinal and 6 transversal dividers. Up to 35 different sized cells can be organized.                                                                                                               |  |
| DL-11/B           | 2              | В                           | Each set consists of 4 longitudinal and 6 transversal dividers. Up to 35 different sized cells can be organized.                                                                                                               |  |
| DM-11/B           | 2              | В                           | Each set consists of 4 longitudinal and 6 transversal dividers. Up to 35 different sized cells can be organized.                                                                                                               |  |
| D-16/B            | 3              | В                           | The set consists of 4 longitudinal and 6 medium and 6 small profiled transversal dividers. Up to 15 different sized cells can be organized.                                                                                    |  |
| KD/AB             | 4              | -                           | ESD mat that should be ordered separately if drawers dividers set is being ordered for technical version cabinets. KD/AB mat is necessary to provide drawers dividers set stability and reliability.                           |  |
| V-01 ESD          | 5              | A                           | ESD inserts are produced of 2.2 mm thick black dissipative polystyrene. Max temperature 60°C. Insert contains 9 cells of different shape and dimensions: one 375×112 mm cell, four 182×112 mm cells, and four 86×112 mm cells. |  |
| V-02 ESD          | 5              | В                           | ESD inserts are produced of 2.2 mm thick black dissipative polystyrene. Max temperature 60°C. Insert contains 8 similar dimensions cells 112×182 mm each.                                                                      |  |