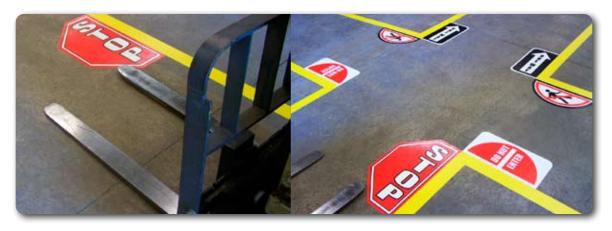

ENSURE A SAFE ENVIRONMENT.

DOES YOUR FORKLIFT DRIVER TARGET YOUR FLOOR SIGNAGE? AVOID THE PROBLEM AND PUT YOUR STOP WHERE HE'S NOT. WITH THE NEW SIDE STOPS FROM DURASTRIPE, YOUR FLOOR SIGNAGE WILL LAST!

Tired of the wear and tear on your safety floor signage from your forklift operators driving directly over it all the time? Try our new Side Signs! They're our durable safety floor signs that are designed to be placed to the side of your floor striping aisles, instead of directly in the middle.