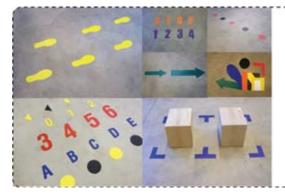

## **DURASTRIPE 5S SHAPES**

- DuraStripe is available in an array of die-cut peel-&-stick shapes and characters.
- DuraStripe arrows and foot prints are perfect for guiding traffic flow.
- DuraStripe puxs are ideal for high-impact traffic areas
- DuraStripe "T"s and corners are ideal for organizing floors
- DuraStripe letters and numbers are excellent for floor labeling or can be used to simply communicate instructions to workers and/or forklift operators.