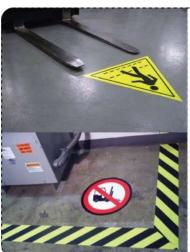

## PEEL-&-STICK SAFETY FLOOR SIGNAGE

DuraStripe Shapes and Signage are perfect for any 5S or Six Sigma program, these durable floor markings will communicate safety instructions and can withstand pedestrian or forklift traffic. DuraStripe Shapes and Signage are so easy to install and reconfigure, you just peel-&-stick! This will save you time and money from having to paint floor markings.

## **DURASTRIPE 5S SHAPES**

- DuraStripe is available in an array of die-cut peel-&-stick shapes and characters.
- DuraStripe arrows and foot prints are perfect for guiding traffic flow.
- DuraStripe puxs are ideal for high-impact traffic areas
- DuraStripe "T"s and corners are ideal for organizing floors
- DuraStripe letters and numbers are excellent for floor labeling or can be used to simply communicate instructions to workers and/or forklift operators.