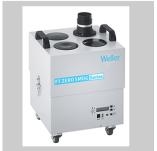

## FT 12 Fume extraxtion unit

Code No.: 112-0000-ESDN

- Up to 2 FE soldering irons can be connected
- Maintenance-free compressed air converter
- Portable unit for stand alone applications for industrial long terme use
- > For industrial long terme use
- A compressed air cleaning filter removes additional odours caused by the compressed air.
- > The fume extraction unit FT 12 requires clean and oil-free compressed air. The vacuum is generated by a maintenance-free compressed air converter. The contaminated air is purified by a pre-filter and main filter system. A compressed air cleaning filter removes additional odours caused by the compressed air. This highly efficient filter system makes the FT 12 a genuine air recovery system. The FE (Fume Extraction) soldering irons are connected directly to the unit additional leads are not required.

## In addition we recommend:

Fume extraction devices

Soldering Irons

**Cleaning Consumables** 

Preheating plates

| Dimensions W x D x H (mm)        | 120 x 120 x 200                                                                 |
|----------------------------------|---------------------------------------------------------------------------------|
| Dimensions W x D x H (Inch)      | 4,73 x 4,73 x 7,87                                                              |
| Weight (ca) in kg                | 1.7                                                                             |
| Voltage                          |                                                                                 |
| Heating output                   | 6 bar                                                                           |
| Operating pressure               | 3,5 - 7,0 / 50 - 100                                                            |
| Air consumption l/min            | 27                                                                              |
| Noise level (distance 1 m) dB(A) | < 37                                                                            |
| Max. vacuum                      | 20.000                                                                          |
| Max. capacity                    | 1-2 workplaces                                                                  |
| Pre filter                       | Pre filter mat class F7                                                         |
| Cartridge Volume Extraction      | Particle filter H13, Wide band gas filter (50 % Active carbon + 50 % Chemisorb) |