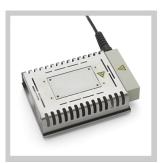

## FT 12 Fume extraxtion unit

Code No.: 112-0000-ESDN

- Up to 2 FE soldering irons can be connected
- Maintenance-free compressed air converter
- Portable unit for stand alone applications for industrial long terme use
- > For industrial long terme use
- A compressed air cleaning filter removes additional odours caused by the compressed air.
- > The fume extraction unit FT 12 requires clean and oil-free compressed air. The vacuum is generated by a maintenance-free compressed air converter. The contaminated air is purified by a pre-filter and main filter system. A compressed air cleaning filter removes additional odours caused by the compressed air. This highly efficient filter system makes the FT 12 a genuine air recovery system. The FE (Fume Extraction) soldering irons are connected directly to the unit additional leads are not required.

## In addition we recommend:

Fume extraction devices

Soldering Irons

**Cleaning Consumables** 

Preheating plates

| Dimensions W x D x H (mm)        | 120 x 120 x 200                                                                 |
|----------------------------------|---------------------------------------------------------------------------------|
| Dimensions W x D x H (Inch)      | 4,73 x 4,73 x 7,87                                                              |
| Weight (ca) in kg                | 1.7                                                                             |
| Voltage                          |                                                                                 |
| Heating output                   | 6 bar                                                                           |
| Operating pressure               | 3,5 - 7,0 / 50 - 100                                                            |
| Air consumption l/min            | 27                                                                              |
| Noise level (distance 1 m) dB(A) | < 37                                                                            |
| Max. vacuum                      | 20.000                                                                          |
| Max. capacity                    | 1-2 workplaces                                                                  |
| Pre filter                       | Pre filter mat class F7                                                         |
| Cartridge Volume Extraction      | Particle filter H13, Wide band gas filter (50 % Active carbon + 50 % Chemisorb) |