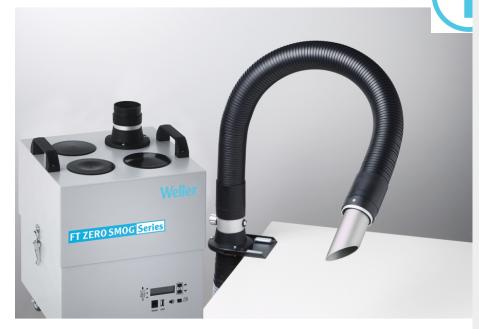

## Zero Smog 4V Kit 1 Nozzle

Code No.: T0053663699N

## Benefits

- Constant Flow Control (CFC) guarantees automatical air flow regulation for each working place independent of the connected workplaces
- > Electronic filter control with optical and acoustical filter alarm
- > Efficiency test via USB port
- 4 wheels to allow easy movement of the unit
- The fume extraction unit Zero Smog 4V Kit 1 Nozzle is easy to install and operate. It is designed for use as a small central system. The kit is supplied complete with 1.pcs flexible hose, flexarm, sloped nozzle, valve and bracket, ready for installation at the workplace. A powerful, maintenance-free turbine provides continuous fume extraction at a maximum air extraction rate of 230 m3/h. With setting constant flow control the adjustable turbine speed avoiding unnecessary waste of suction power and saving energy.
- > Low noise level