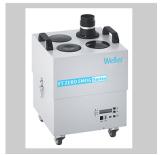

## Zero Smog 4V Kit 1 Nozzle

Code No.: T0053663699N

## Benefits

- Constant Flow Control (CFC) guarantees automatical air flow regulation for each working place independent of the connected workplaces
- > Electronic filter control with optical and acoustical filter alarm
- > Efficiency test via USB port
- 4 wheels to allow easy movement of the unit
- The fume extraction unit Zero Smog 4V Kit 1 Nozzle is easy to install and operate. It is designed for use as a small central system. The kit is supplied complete with 1.pcs flexible hose, flexarm, sloped nozzle, valve and bracket, ready for installation at the workplace. A powerful, maintenance-free turbine provides continuous fume extraction at a maximum air extraction rate of 230 m3/h. With setting constant flow control the adjustable turbine speed avoiding unnecessary waste of suction power and saving energy.
- > Low noise level

## In addition we recommend:

Fume extraction devices

Soldering Irons

**Cleaning Consumables** 

Preheating plates

| Dimensions W x D x H (mm)        | 345 x 325 x 505                                                                 |
|----------------------------------|---------------------------------------------------------------------------------|
| Dimensions W X D X H (IIIIII)    | 343 X 323 X 303                                                                 |
| Dimensions W x D x H (Inch)      | 13,58x12,79x19,88                                                               |
| Weight (ca) in kg                | 19                                                                              |
| Voltage                          | 220 - 240 V, 50/60 Hz                                                           |
| Heating output                   | 275 VA                                                                          |
| Noise level (distance 1 m) dB(A) | < 48                                                                            |
| Max. vacuum                      |                                                                                 |
| Capacity m³/h                    | 230                                                                             |
| Pre filter                       | Pre filter mat class F7                                                         |
| Cartridge Volume Extraction      | Particle filter H13, Wide band gas filter (50 % Active carbon + 50 % Chemisorb) |
| Max. capacity                    | 1-4 workplaces                                                                  |
| Interface RS232 (Remote control) | All system functions can be operated and remotely monitored via the RS232 port. |
| USB interface                    | on                                                                              |
| WX compatible                    | on                                                                              |
|                                  |                                                                                 |