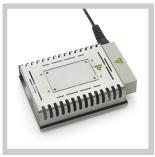

## Zero Smog 4V Kit 1 Nozzle

Code No.: T0053663699N

## Benefits

- Constant Flow Control (CFC) guarantees automatical air flow regulation for each working place independent of the connected workplaces
- > Electronic filter control with optical and acoustical filter alarm
- > Efficiency test via USB port
- 4 wheels to allow easy movement of the unit
- The fume extraction unit Zero Smog 4V Kit 1 Nozzle is easy to install and operate. It is designed for use as a small central system. The kit is supplied complete with 1.pcs flexible hose, flexarm, sloped nozzle, valve and bracket, ready for installation at the workplace. A powerful, maintenance-free turbine provides continuous fume extraction at a maximum air extraction rate of 230 m3/h. With setting constant flow control the adjustable turbine speed avoiding unnecessary waste of suction power and saving energy.
- > Low noise level