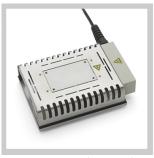

## Zero Smog 4V Kit 2 Nozzle

Code No.: T0053665699N

## **Benefits**

- Constant Flow Control (CFC) guarantees automatical air flow regulation for each working place independent of the connected workplaces
- Electronic filter control with optical and acoustical filter alarm
- > Efficiency test via USB port
- 4 wheels to allow easy movement of the unit
- > Remote control via RS 232 port
- Low noise level
- > 4 kits available
- The fume extraction unit Zero Smog 4V is easy to install and operate. It is designed for use as a small central system. The kits supplied complete with flexible hose, arm and bracket, ready for installation at the workplace. A powerful, maintenance-free turbine provides continuous fume extraction at a maximum air extraction rate of 230 m3/h. With setting constant flow control the adjustable turbine speed avoiding unnecessary waste of suction power and saving energy.

## In addition we recommend:

Fume extraction devices

Soldering Irons

Cleaning Consumables

Preheating plates

| Dimensions W.v.D.v.H.(mm)        | 245 v 225 v 505                                                                 |
|----------------------------------|---------------------------------------------------------------------------------|
| Dimensions W x D x H (mm)        | 345 x 325 x 505                                                                 |
| Dimensions W x D x H (Inch)      | 13,58x12,79x19,88                                                               |
| Weight (ca) in kg                | 19                                                                              |
| Voltage                          | 220 - 240 V, 50/60 Hz                                                           |
| Heating output                   | 275 VA                                                                          |
| Noise level (distance 1 m) dB(A) | < 48                                                                            |
| Max. vacuum                      |                                                                                 |
| Capacity m³/h                    | 230                                                                             |
| Pre filter                       | Pre filter mat class F7                                                         |
| Cartridge Volume Extraction      | Particle filter H13, Wide band gas filter (50 % Active carbon + 50 % Chemisorb) |
| Max. capacity                    | 1-4 workplaces                                                                  |
| Interface RS232 (Remote control) | All system functions can be operated and remotely monitored via the RS232 port. |
| USB interface                    | on                                                                              |
| WX compatible                    | on                                                                              |
|                                  |                                                                                 |