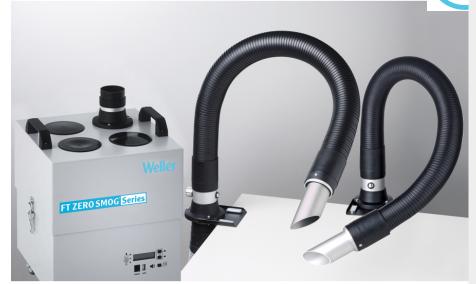

## Zero Smog 4V Kit 2 Nozzle

Code No.: T0053665699N

## **Benefits**

- Constant Flow Control (CFC) guarantees automatical air flow regulation for each working place independent of the connected workplaces
- Electronic filter control with optical and acoustical filter alarm
- > Efficiency test via USB port
- 4 wheels to allow easy movement of the unit
- > Remote control via RS 232 port
- Low noise level
- > 4 kits available
- The fume extraction unit Zero Smog 4V is easy to install and operate. It is designed for use as a small central system. The kits supplied complete with flexible hose, arm and bracket, ready for installation at the workplace. A powerful, maintenance-free turbine provides continuous fume extraction at a maximum air extraction rate of 230 m3/h. With setting constant flow control the adjustable turbine speed avoiding unnecessary waste of suction power and saving energy.