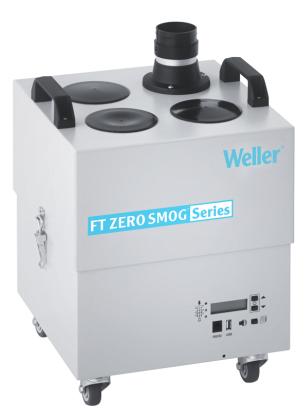

## **Zero Smog 4V Adhesive fume filter**

Code No.: T0053661699N

- Constant Flow Control (CFC) guarantees automatical air flow regulation for each working place independent of the connected workplaces
- > Electronic filter control with optical and acoustical filter alarm
- > Efficiency test via USB port
- 4 wheels to allow easy movement of the unit
- > Low noise level
- > 4 kits available
- > The fume extraction unit Zero Smog 4V (ZS 4V) is adapt with a wide band gasfilter to exhaust adhesive fume at glueing applications. A powerful, maintenance-free turbine provides continuous fume extraction at a maximum air extraction rate of 230 m3/h. With setting constant flow control the adjustable turbine speed avoiding unnecessary waste of suction power and saving energy.