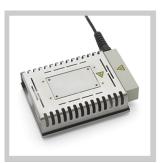

## **Zero Smog 4V Adhesive fume filter**

Code No.: T0053661699N

- Constant Flow Control (CFC) guarantees automatical air flow regulation for each working place independent of the connected workplaces
- > Electronic filter control with optical and acoustical filter alarm
- > Efficiency test via USB port
- 4 wheels to allow easy movement of the unit
- > Low noise level
- > 4 kits available
- > The fume extraction unit Zero Smog 4V (ZS 4V) is adapt with a wide band gasfilter to exhaust adhesive fume at glueing applications. A powerful, maintenance-free turbine provides continuous fume extraction at a maximum air extraction rate of 230 m3/h. With setting constant flow control the adjustable turbine speed avoiding unnecessary waste of suction power and saving energy.

## In addition we recommend:

Fume extraction devices

Soldering Irons

Cleaning Consumables

Preheating plates

| Dimensions W x D x H (mm)        | 345 x 325 x 505                                                                 |
|----------------------------------|---------------------------------------------------------------------------------|
| Dimensions W x D x H (Inch)      | 12, 59 x 12, 59 x 15, 55                                                        |
| Weight (ca) in kg                | 19                                                                              |
| Voltage                          | 230 V / 50 Hz (120 V / 60 Hz)                                                   |
| Heating output                   | 275 VA                                                                          |
| Noise level (distance 1 m) dB(A) | 48 dB (A)                                                                       |
| Max. vacuum                      |                                                                                 |
| Capacity m³/h                    |                                                                                 |
| Pre filter                       | Pre filter mat class F7                                                         |
| Cartridge Volume Extraction      | Wide band gas filter (50 % Active carbon + 50 % Chemisorb)                      |
| Max. capacity                    | 1-4 workplaces                                                                  |
| Interface RS232 (Remote control) | All system functions can be operated and remotely monitored via the RS232 port. |
| USB interface                    | on                                                                              |
| WX compatible                    | on                                                                              |
|                                  |                                                                                 |