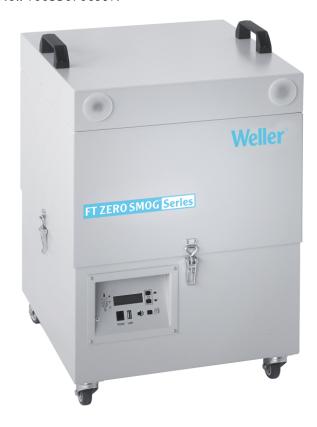

## **Zero Smog 20T**

Code No.: T0053670699N

## **Benefits**

- > Up to 20 FE soldering irons can be connected
- > Electric driven, maintenance free turbine produces the required
- > Mobile unit for central and stand alone applications
- > Central installation for 50 mm pipe systems up to 200 m (656 ft.) lenght possible.
- > For use with pipe systems up to 200 m (7874 in)
- > Up to 6 Weller (Fume Extraction) soldering irons can be connected directly to the fume extraction unit Zero Smog 20T. Using the Pipe System 50 (available as accessory) up to 20 FE soldering irons can be supported by the unit. The powerful maintenance-free turbine generates a vacuum of 10.000 Pa and is electronically controlled. Operating hours and filter contamination level are also recorded electronically. The filter system achieves a filtration rate of 99, 95 % as per EN 1822 with a particle size of 0, 16 µm.

## In addition we recommend:

Fume extraction devices

Soldering Irons

Cleaning Consumables

Preheating plates

| Dimensions W x D x H (mm)        | 450 x 450 x 695                                                                       |
|----------------------------------|---------------------------------------------------------------------------------------|
| Dimensions W x D x H (Inch)      | 17,7 x 17,7 x 27,3                                                                    |
| Weight (ca) in kg                | 45                                                                                    |
| Voltage                          | 230 V (50/60 Hz)                                                                      |
| Heating output                   | 530 VA                                                                                |
| Operating pressure               |                                                                                       |
| Air consumption l/min            |                                                                                       |
| Noise level (distance 1 m) dB(A) | < 51                                                                                  |
| Max. vacuum                      | 10.000                                                                                |
| Max. capacity                    | 1-20 workplaces                                                                       |
| Pre filter                       | Pre filter mat class F7                                                               |
| Cartridge Volume Extraction      | Particle filter H13 and wide band gas filter (50 % active carbon / 50 %<br>Chemisorb) |