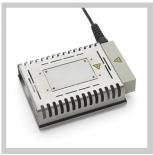

## **Zero Smog 20T**

Code No.: T0053670699N

## **Benefits**

- > Up to 20 FE soldering irons can be connected
- > Electric driven, maintenance free turbine produces the required
- > Mobile unit for central and stand alone applications
- > Central installation for 50 mm pipe systems up to 200 m (656 ft.) lenght possible.
- > For use with pipe systems up to 200 m (7874 in)
- > Up to 6 Weller (Fume Extraction) soldering irons can be connected directly to the fume extraction unit Zero Smog 20T. Using the Pipe System 50 (available as accessory) up to 20 FE soldering irons can be supported by the unit. The powerful maintenance-free turbine generates a vacuum of 10.000 Pa and is electronically controlled. Operating hours and filter contamination level are also recorded electronically. The filter system achieves a filtration rate of 99, 95 % as per EN 1822 with a particle size of 0, 16 µm.

## In addition we recommend:

Fume extraction devices

Soldering Irons

Cleaning Consumables

Preheating plates

| Dimensions W x D x H (mm)        | 450 x 450 x 695                                                                       |
|----------------------------------|---------------------------------------------------------------------------------------|
| Dimensions W x D x H (Inch)      | 17,7 x 17,7 x 27,3                                                                    |
| Weight (ca) in kg                | 45                                                                                    |
| Voltage                          | 230 V (50/60 Hz)                                                                      |
| Heating output                   | 530 VA                                                                                |
| Operating pressure               |                                                                                       |
| Air consumption l/min            |                                                                                       |
| Noise level (distance 1 m) dB(A) | < 51                                                                                  |
| Max. vacuum                      | 10.000                                                                                |
| Max. capacity                    | 1-20 workplaces                                                                       |
| Pre filter                       | Pre filter mat class F7                                                               |
| Cartridge Volume Extraction      | Particle filter H13 and wide band gas filter (50 % active carbon / 50 %<br>Chemisorb) |