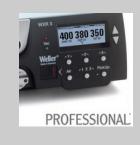

### **Benefits**

Power unit 80 W, 1 channel as WD 1000 Set but with safety rest WDH 10T with Stop & Go function

# Weller

| Technical Data                            |                                                                      |
|-------------------------------------------|----------------------------------------------------------------------|
|                                           |                                                                      |
| Dimensions W x D x H (mm)                 | 135 x 109 x 149                                                      |
| Dimensions W x D x H (Inch)               | 5,31 x 4,29 x 5,87                                                   |
| Weight (ca) in kg                         | 2.48                                                                 |
| Voltage                                   | 230 V                                                                |
| Power output                              | 80 W (95 W)                                                          |
| Channels                                  | 1                                                                    |
| Temperature range (depends<br>on tool) °C | 50 - 450                                                             |
| Temperature range (depends<br>on tool) °F | 150 - 850                                                            |
| Temperature accuracy °C                   | ±9                                                                   |
| Temperature accuracy °F                   | ±17                                                                  |
| Temperature stability °C                  | ±2                                                                   |
| Temperature stability °F                  | ±4                                                                   |
| Equipotential bonding                     | Via 3,5 mm pawl socket on back of device (normal state hard grounded |
| Display                                   | LCD                                                                  |
| Air consumption l/min                     |                                                                      |
| Operating pressure                        |                                                                      |
| Capacity l/min                            |                                                                      |