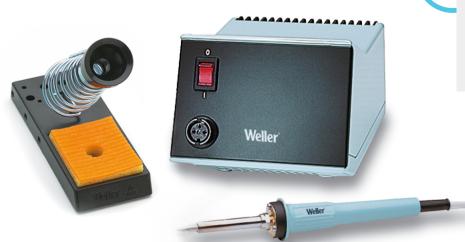

# WTCP 51 1-Channel Soldering Station, 50 W Code No.: T0053220699N

Power unit, 1 channel with soldering iron TCPS

## Weller

| Dimensions W x D x H (mm)              | 170 x 118 x 102                                      |
|----------------------------------------|------------------------------------------------------|
| Dimensions W x D x H (Inch)            | 6,69 x 4,65 x 4,02                                   |
| Weight (ca) in kg                      | 1.46                                                 |
| Voltage                                | 230 V                                                |
| Power output                           | 50 W                                                 |
| Channels                               | 1                                                    |
| Temperature range (depends on tool) °C | 260 - 480 °C                                         |
| Temperature range (depends on tool) °F | 500 - 900 °F                                         |
| Temperature accuracy °C                | <del></del>                                          |
| Temperature accuracy °F                | <del></del>                                          |
| Temperature stability °C               |                                                      |
| Temperature stability °F               |                                                      |
| Equipotential bonding                  | Via a 3.5 mm jack bush (initial state-hard-grounded) |
| Display                                |                                                      |
| Air consumption l/min                  |                                                      |
| Operating pressure                     |                                                      |
| Capacity l/min                         |                                                      |
| Vacuum                                 |                                                      |
|                                        |                                                      |