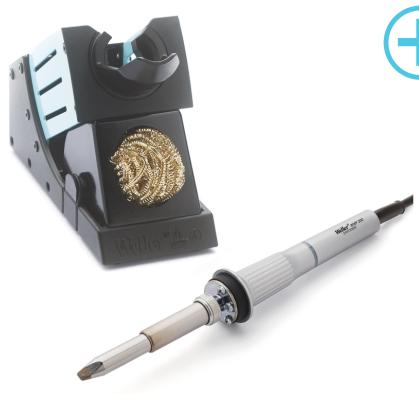

## WXP 200 Set

Code No.: T0052920699N

### **Benefits**

- > 200 W, 24 V
- High Power soldering iron compatible to the WX stations. Ideal for applications with a high temperature demand e.g. LED backpanels or HF shieldings.

# Weller

| A stirry Time I I and time a large such   |                      |
|-------------------------------------------|----------------------|
| Active Tip Heating element technology     |                      |
| Power Response Heating element technology | on                   |
| Silver Line Heating element technology    |                      |
| Voltage                                   | 24 V                 |
| Heating output                            | 200 W                |
| Tip family                                | XHT                  |
| Power unit                                |                      |
| WX compatible                             | on                   |
| Temperature range °C                      | 100 - 450            |
| Temperature range °F                      | 200 - 850            |
| Heat-up time                              | 19                   |
| Safety rest                               | WDH 31 (T0051515899) |
| Safety rest (optional)                    | WDH 31 (T0051515899) |
| Barrel                                    | T0058763725          |
| Integrated tip extraction                 |                      |
|                                           | 1                    |