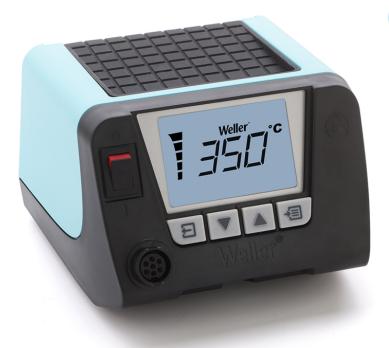

## **WT 1**

1-Channel Power Unit, 90 W (95 W)

Code No.: T0053434699N

#### **Benefits**

- High productivity (Power unit with 1 channel, 90W)
- Intuitive use thanks to clear menu structure
- Reduced footprint thanks to stackability
- Grafical backlit LC-Display
- High performance and functionality many connectable tools
- Automatic standby of tool thanks to integrated acceleration sensor in the tool
- > Housing cover useable as storage
- > Lock function

#### In addition we recommend:

Fume extraction devices

Soldering Irons

**Cleaning Consumables** 

Preheating plates

| Dimensions W x D x H (mm)              | 149 x 138 x 101                           |
|----------------------------------------|-------------------------------------------|
| Dimensions W x D x H (Inch)            | 5,87 x 5,44 x 3,98                        |
| Weight (ca) in kg                      | 1.9                                       |
| Voltage                                | 230 V, 50/60 Hz                           |
| Power output                           | 90 W (95 W)                               |
| Channels                               | 1                                         |
| Temperature range (depends on tool) °C | 50 - 550                                  |
| Temperature range (depends on tool) °F | 150 - 999                                 |
| Temperature accuracy °C                | ±9                                        |
| Temperature accuracy °F                | ±17                                       |
| Temperature stability °C               | ±2                                        |
| Temperature stability °F               | ±4                                        |
| Equipotential bonding                  | Via 3,5 mm pawl socket on front of device |
| Display                                | Backlit LCD                               |
| Air consumption l/min                  |                                           |
| Operating pressure                     |                                           |
| Capacity l/min                         |                                           |
| Vacuum                                 |                                           |
|                                        |                                           |