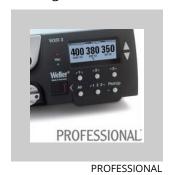

## **WT 1**

1-Channel Power Unit, 90 W (95 W)

Code No.: T0053434699N

#### **Benefits**

- High productivity (Power unit with 1 channel, 90W)
- Intuitive use thanks to clear menu structure
- Reduced footprint thanks to stackability
- Grafical backlit LC-Display
- High performance and functionality many connectable tools
- Automatic standby of tool thanks to integrated acceleration sensor in the tool
- > Housing cover useable as storage
- > Lock function

#### In addition we recommend:

Fume extraction devices

Soldering Irons

**Cleaning Consumables** 

Preheating plates

| Dimensions W x D x H (mm)              | 149 x 138 x 101                           |
|----------------------------------------|-------------------------------------------|
| Dimensions W x D x H (Inch)            | 5,87 x 5,44 x 3,98                        |
| Weight (ca) in kg                      | 1.9                                       |
| Voltage                                | 230 V, 50/60 Hz                           |
| Power output                           | 90 W (95 W)                               |
| Channels                               | 1                                         |
| Temperature range (depends on tool) °C | 50 - 550                                  |
| Temperature range (depends on tool) °F | 150 - 999                                 |
| Temperature accuracy °C                | ±9                                        |
| Temperature accuracy °F                | ±17                                       |
| Temperature stability °C               | ±2                                        |
| Temperature stability °F               | ±4                                        |
| Equipotential bonding                  | Via 3,5 mm pawl socket on front of device |
| Display                                | Backlit LCD                               |
| Air consumption l/min                  |                                           |
| Operating pressure                     |                                           |
| Capacity l/min                         |                                           |
| Vacuum                                 |                                           |
|                                        |                                           |