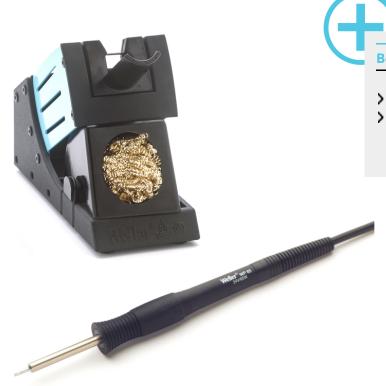

# Weller

# WP 65 Set

Code No.: T0052921699N

### Benefits

- > 65 W, 24 V
- Small fast soldering iron with 65 W. Qualified for fine solder jobs with high heating demand.

#### In addition we recommend:

Fume extraction devices

Preheating plates

Cleaning Consumables

| Active Tip Heating element technology     |                                                                      |
|-------------------------------------------|----------------------------------------------------------------------|
| Power Response Heating element technology | on                                                                   |
| Silver Line Heating element technology    |                                                                      |
| Voltage                                   | 24 V                                                                 |
| Heating output                            | 65 W                                                                 |
| Tip family                                | XNT                                                                  |
| Power unit                                | PU 81, PUD 81, PUD 81i, PUD 121, PUD 151, WD 1M, WR 2, WR 3M, WR 3ME |
| WX compatible                             |                                                                      |
| Temperature range °C                      | 50 - 450                                                             |
| Temperature range °F                      | 150 - 850                                                            |
| Heat-up time                              | 7                                                                    |
| Safety rest                               | WDH 10 (T0051512199)                                                 |
| Safety rest (optional)                    | WDH 10 (T0051512199), WDH 10T (T0051516199)                          |
| Barrel                                    | T0058765758, T0058765767                                             |
| Integrated tip extraction                 |                                                                      |
|                                           |                                                                      |