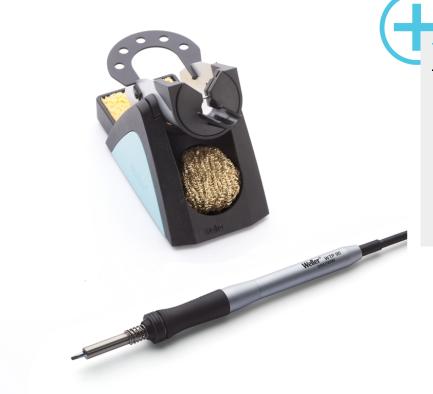

# WTP 90 Set

Code No.: T0052922399

### Benefits

- High flexibility thanks to quick changeable heating element and tip
- Very fast and precise reach of soldering temperature
- Slim iron design
- > For all purpose soldering jobs
- High mass tips for ambitious solder tasks

## Weller

| Technical Data                            |                                   |
|-------------------------------------------|-----------------------------------|
| Active Tip Heating element technology     |                                   |
| Power Response Heating element technology | on                                |
| Silver Line Heating element technology    |                                   |
| Voltage                                   | 24 V                              |
| Heating output                            | 90 W                              |
| Tip family                                | XNT, THM                          |
| Power unit                                | WT 1, WT 1H                       |
| WX compatible                             |                                   |
| Temperature range °C                      | 100 - 450                         |
| Temperature range °F                      | 200 - 850                         |
| Heat-up time                              | 7                                 |
| Safety rest                               | WSR 200 (T0051517499)             |
| Safety rest (optional)                    |                                   |
| Barrel                                    | T0058768724                       |
| Integrated tip extraction                 | FE attachment with tube Ø 4, 5 mm |