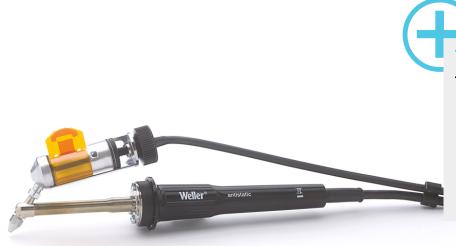

## **DSX 120**

Code No.: T0051319899N

#### **Benefits**

- > 120 W, 24 V
- Heat up time 35 sec only, set-back function
- > With excenter fixture
- Safety rest must be ordered separately.

#### In addition we recommend:

Fume extraction devices

Preheating plates

Cleaning Consumables

Soldering Tips

| Active Tip Heating element technology     |                               |
|-------------------------------------------|-------------------------------|
| Power Response Heating element technology |                               |
| Silver Line Heating element technology    |                               |
| Voltage                                   | 24 V                          |
| Heating output                            | 120 W                         |
| Tip family                                | XDS, XDSL                     |
| Power unit                                | WDD 161V, WR 2, WR 3M, WR 3ME |
| WX compatible                             |                               |
| Temperature range °C                      | 50 - 450                      |
| Temperature range °F                      | 150 - 850                     |
| Heat-up time                              | 35                            |
| Safety rest                               |                               |
| Safety rest (optional)                    | WDH 30 (T0051515299)          |
| Barrel                                    |                               |
| Integrated tip extraction                 |                               |