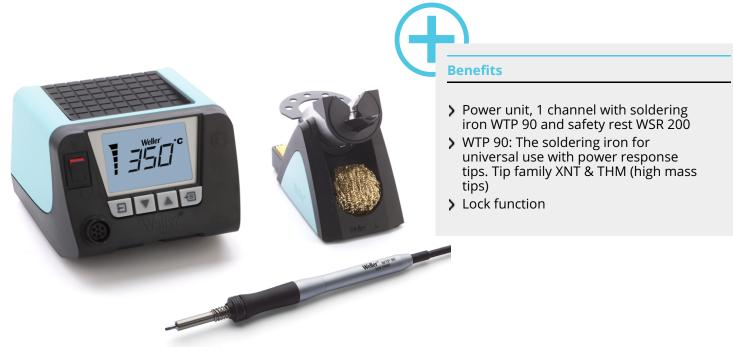

# WT 1010

1-Channel Soldering Station digital 90 W (95 W) Code No.: T0053436699N