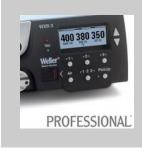

# WT 1010

1-Channel Soldering Station digital 90 W (95 W) Code No.: T0053436699N

## Weller

| Technical Data                            |                                           |
|-------------------------------------------|-------------------------------------------|
| Dimensions W x D x H (mm)                 | 149 x 138 x 101                           |
| Dimensions W x D x H (Inch)               | 5.87 x 5.43 x 3.98                        |
| Weight (ca) in kg                         | 1.9                                       |
| Voltage                                   | 230 V, 50/60 Hz                           |
| Power output                              | 90 W (95 W)                               |
| Channels                                  | 1                                         |
| Temperature range (depends<br>on tool) °C | 100 - 550                                 |
| Temperature range (depends on tool) °F    | 150 - 959                                 |
| Temperature accuracy °C                   | ±9                                        |
| Temperature accuracy °F                   | ±17                                       |
| Temperature stability °C                  | ±2                                        |
| Temperature stability °F                  | ±4                                        |
| Equipotential bonding                     | Via 3,5 mm pawl socket on front of device |
| Display                                   | Backlit LCD                               |
| Air consumption l/min                     |                                           |
| Operating pressure                        |                                           |
| Capacity l/min                            |                                           |
| Vacuum                                    |                                           |

#### Owning the bench

PROFESSIONAL

Weller Tools GmbH Carl-Benz-Straße 2 74354 Besigheim Germany

EREM

XCELITE

Phone: +49 (0) 7143 / 580-0 Fax.: +49 (0) 7143 / 580-108 Email: info@weller-tools.com Web: www.weller-tools.com