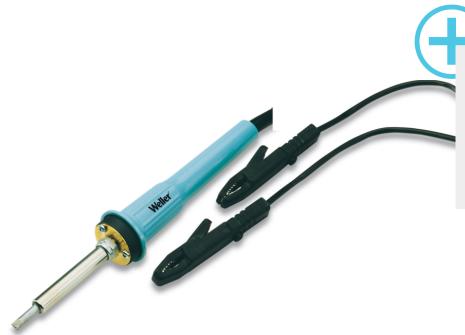

# **TCP 12**

Code No.: T0051005399N

#### **Benefits**

- > 30/40 W, 12/14 V
- With adapter PT 7 (370°C) and soldering tip LT M
- > 3 m cord with battery clamps e.g. for