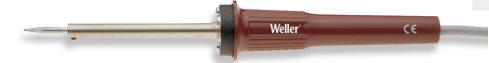

# **SPI 16**

Code No.: T0056400599N

#### **Benefits**

- > 15 W, 230 V
- > Heating up time approx. 180 sec.
- > Tip temperature approx. 360°C

## Weller

| Active Tip Heating element technology     |          |
|-------------------------------------------|----------|
| Power Response Heating element technology |          |
| Silver Line Heating element technology    |          |
| Voltage                                   | 230 V AC |
| Heating output                            | 15 W     |
| Tip family                                | SPI15    |
| Power unit                                |          |
| WX compatible                             |          |
| Temperature range °C                      | ca. 360  |
| Temperature range °F                      | ca. 680  |
| Heat-up time                              | 180      |
| Safety rest                               |          |
| Safety rest (optional)                    |          |
| Barrel                                    |          |
| Integrated tip extraction                 |          |
|                                           |          |