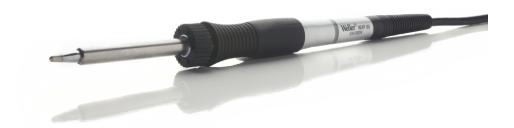

# **WXP 80**

Code No.: T0052920899N

### Weller

| Active Tip Heating element technology     |                      |
|-------------------------------------------|----------------------|
| Power Response Heating element technology |                      |
| Silver Line Heating element technology    | on                   |
| Voltage                                   | 24 V                 |
| Heating output                            | 80 W                 |
| Tip family                                | LT                   |
| Power unit                                |                      |
| WX compatible                             | on                   |
| Temperature range °C                      | 100 - 450            |
| Temperature range °F                      | 200 - 850            |
| Heat-up time                              | 10                   |
| Safety rest                               |                      |
| Safety rest (optional)                    | WDH 10 (T0051512199) |
| Barrel                                    | tbd                  |
| Integrated tip extraction                 | tbd                  |
|                                           |                      |