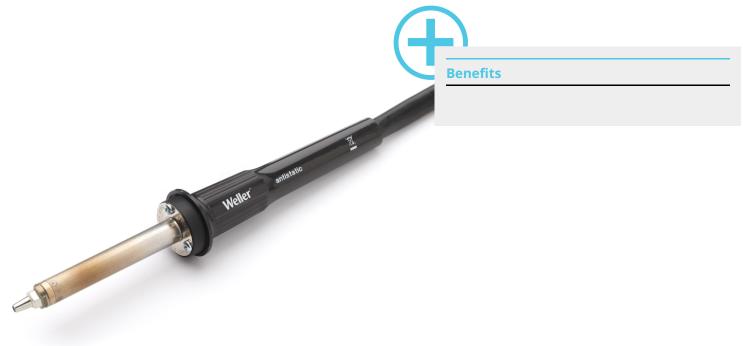

## **HAP 200**

Code No.: T0052711699N

## In addition we recommend:

Fume extraction devices

Preheating plates

Cleaning Consumables

Soldering Tips

| Active Tip Heating element technology     |                      |
|-------------------------------------------|----------------------|
| Power Response Heating element technology |                      |
| Silver Line Heating element technology    |                      |
| Voltage                                   | 24 V                 |
| Heating output                            | 200 W                |
| Tip family                                | F, R, D, Q           |
| Power unit                                | WR 3M                |
| WX compatible                             |                      |
| Temperature range °C                      | 50 - 550             |
| Temperature range °F                      | 150 - 950            |
| Heat-up time                              |                      |
| Safety rest                               |                      |
| Safety rest (optional)                    | WDH 30 (T0051515299) |
| Barrel                                    |                      |
| Integrated tip extraction                 |                      |
|                                           |                      |